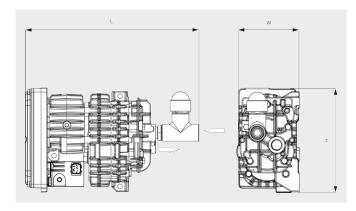

#### Dimensional drawing

#### Pumping speed Air at 20°C. Tolerance: ± 10%

|                        | MINK MB 0018 A         |
|------------------------|------------------------|
| Nominal pumping speed  | 18<br>m³/h             |
| Ultimate pressure      | 600 / 450 hPa (mbar)   |
| Nominal motor rating   | 0.5 kW                 |
| Nominal motor speed    | 6000 min <sup>-1</sup> |
| Ambient temperature    | -40 +40                |
| Noise level (ISO 2151) | 73 dB(A)               |
| Weight approx.         | 6.5 kg                 |
| Dimensions (L x W x H) | 329.5 x 120 x 199 mm   |
| Gas inlet / outlet     | G ¾" / G ½"            |