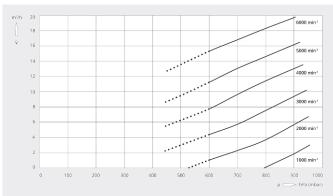

#### Pumping speed Air at 20°C. Tolerance: ± 10%

|                        | MINK MB 0018 A         |
|------------------------|------------------------|
| Nominal pumping speed  | 18<br>m³/h             |
| Ultimate pressure      | 600 / 450 hPa (mbar)   |
| Nominal motor rating   | 0.5 kW                 |
| Nominal motor speed    | 6000 min <sup>-1</sup> |
| Ambient temperature    | -40 +40                |
| Noise level (ISO 2151) | 73 dB(A)               |
| Weight approx.         | 6.5 kg                 |
| Dimensions (L x W x H) | 329.5 x 120 x 199 mm   |
| Gas inlet / outlet     | G ¾" / G ½"            |