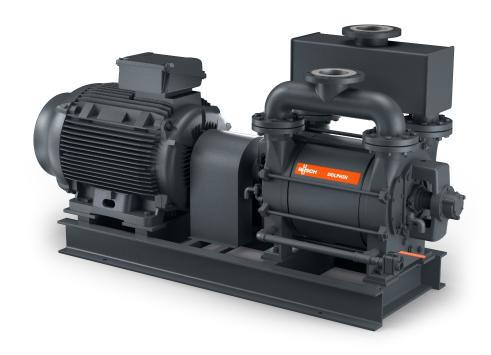

# **DOLPHIN LR 0110/0140 A**

Liquid ring vacuum pumps

### **Robust**

Proven technology, reliable operation, extremely high vapor and particle tolerance, specially designed for challenging environments like mining, power plants, sugar production, pulp and paper industry, steel production etc.

### **High performance**

High-capacity, high pumping speeds

### **Flexible**

Modular design, choice of cast iron (EN-GJL-200) housing with ductile cast iron impeller or all 304 grade, or 316L grade corrosion-free stainless steel material, operating fluids other than water possible, operation as compressor possible