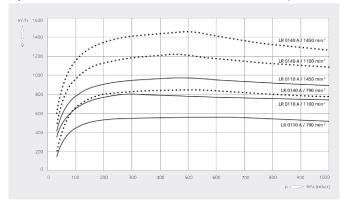

## Pumping speed Dry air at 20°C. Tolerance: ± 10%, in accordance with HEI and Pneurop 6612

|                                 | DOLPHIN LR 0110 A            | DOLPHIN LR 0140 A            |
|---------------------------------|------------------------------|------------------------------|
| Nominal pumping speed           | 570 – 960 m³/h               | 840 – 1430 m³/h              |
| Ultimate pressure               | 33 hPa (mbar)                | 33 hPa (mbar)                |
| Nominal motor rating            | 18.5 – 45 kW                 | 30 – 55 kW                   |
| Rotational speed of vacuum pump | 790 – 1450 min <sup>-1</sup> | 790 – 1450 min <sup>-1</sup> |
| Noise level (ISO 2151)          | ≤ 80 dB(A)                   | ≤ 80 dB(A)                   |
| Weight approx.                  | 454 kg                       | 511 kg                       |
| Dimensions (L x W x H)          | 975 x 700 x 985 mm           | 1095 x 700 x 985 mm          |
| Gas inlet / outlet              | DN 125 PN 10 / DN 125 PN 10  | DN 125 PN 10 / DN 125 PN 10  |