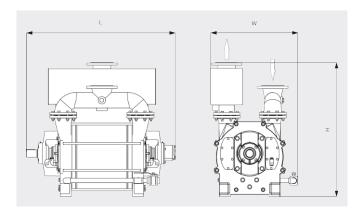

#### Dimensional drawing

## Pumping speed Dry air at 20°C. Tolerance: ± 10%, in accordance with HEI and Pneurop 6612

|                                 | DOLPHIN LR 0110 A            | DOLPHIN LR 0140 A            |
|---------------------------------|------------------------------|------------------------------|
| Nominal pumping speed           | 570 – 960 m³/h               | 840 – 1430 m³/h              |
| Ultimate pressure               | 33 hPa (mbar)                | 33 hPa (mbar)                |
| Nominal motor rating            | 18.5 – 45 kW                 | 30 – 55 kW                   |
| Rotational speed of vacuum pump | 790 – 1450 min <sup>-1</sup> | 790 – 1450 min <sup>-1</sup> |
| Noise level (ISO 2151)          | ≤ 80 dB(A)                   | ≤ 80 dB(A)                   |
| Weight approx.                  | 454 kg                       | 511 kg                       |
| Dimensions (L x W x H)          | 975 x 700 x 985 mm           | 1095 x 700 x 985 mm          |
| Gas inlet / outlet              | DN 125 PN 10 / DN 125 PN 10  | DN 125 PN 10 / DN 125 PN 10  |