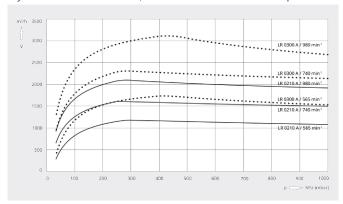

## Pumping speed Dry air at 20°C. Tolerance: ± 10%, in accordance with HEI and Pneurop 6612

|                                 | DOLPHIN LR 0210 A           | DOLPHIN LR 0300 A           |
|---------------------------------|-----------------------------|-----------------------------|
| Nominal pumping speed           | 1175 – 2100 m³/h            | 1670 – 3010 m³/h            |
| Ultimate pressure               | 33 hPa (mbar)               | 33 hPa (mbar)               |
| Nominal motor rating            | 30 – 75 kW                  | 45 – 110 kW                 |
| Rotational speed of vacuum pump | 565 – 980 min <sup>-1</sup> | 565 – 980 min <sup>-1</sup> |
| Noise level (ISO 2151)          | ≤ 85 dB(A)                  | ≤ 85 dB(A)                  |
| Weight approx.                  | 910 kg                      | 1025 kg                     |
| Dimensions (L x W x H)          | 1238 x 814 x 1245 mm        | 1388 x 814 x 1245 mm        |
| Gas inlet / outlet              | DN 150 PN 10 / DN 150 PN 10 | DN 150 PN 10 / DN 150 PN 10 |