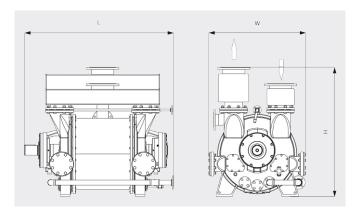

#### Dimensional drawing

# Pumping speed Dry air at 20°C. Tolerance: ± 10%, in accordance with HEI and Pneurop 6612

|                                 | DOLPHIN LR 0420 A           | DOLPHIN LR 0580 A           |
|---------------------------------|-----------------------------|-----------------------------|
| Nominal pumping speed           | 2250 – 3830 m³/h            | 2900 – 5300 m³/h            |
| Ultimate pressure               | 33 hPa (mbar)               | 33 hPa (mbar)               |
| Nominal motor rating            | 55 – 132 kW                 | 75 – 185 kW                 |
| Rotational speed of vacuum pump | 472 – 790 min <sup>-1</sup> | 372 – 660 min <sup>-1</sup> |
| Noise level (ISO 2151)          | ≤ 85 dB(A)                  | ≤ 85 dB(A)                  |
| Weight approx.                  | 1572 kg                     | 2233 kg                     |
| Dimensions (L x W x H)          | 1670 x 1030 x 1360 mm       | 1819 x 1160 x 1570 mm       |
| Gas inlet / outlet              | DN 200 PN 10 / DN 200 PN 10 | DN 250 PN 10 / DN 250 PN 10 |