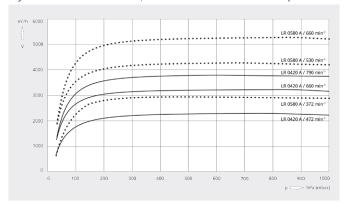

# Pumping speed Dry air at 20°C. Tolerance: ± 10%, in accordance with HEI and Pneurop 6612

|                                 | DOLPHIN LR 0420 A           | DOLPHIN LR 0580 A           |
|---------------------------------|-----------------------------|-----------------------------|
| Nominal pumping speed           | 2250 – 3830 m³/h            | 2900 – 5300 m³/h            |
| Ultimate pressure               | 33 hPa (mbar)               | 33 hPa (mbar)               |
| Nominal motor rating            | 55 – 132 kW                 | 75 – 185 kW                 |
| Rotational speed of vacuum pump | 472 – 790 min <sup>-1</sup> | 372 – 660 min <sup>-1</sup> |
| Noise level (ISO 2151)          | ≤ 85 dB(A)                  | ≤ 85 dB(A)                  |
| Weight approx.                  | 1572 kg                     | 2233 kg                     |
| Dimensions (L x W x H)          | 1670 x 1030 x 1360 mm       | 1819 x 1160 x 1570 mm       |
| Gas inlet / outlet              | DN 200 PN 10 / DN 200 PN 10 | DN 250 PN 10 / DN 250 PN 10 |