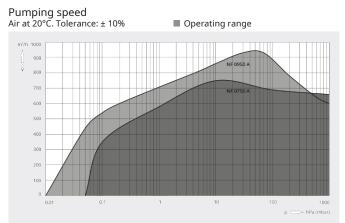

## **COBRA NF 0750/0950 A**

Dry screw vacuum pump

## **High performance for vacuum packaging**

Specially designed for vacuum packaging, optimized for fast packaging cycles, advanced screw design, best-in-class pumping speed