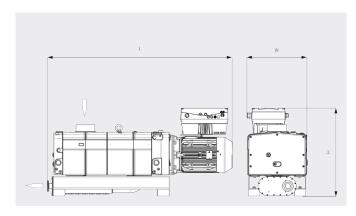

#### Dimensional drawing

|                        | COBRA NX 0950 A                 |
|------------------------|---------------------------------|
| Frequency range        | 20 Hz                           |
| Nominal pumping speed  | max. 950 m³/h                   |
| Ultimate pressure      | 0.01 hPa (mbar)                 |
| Nominal motor rating   | 18.5 kW                         |
| Nominal motor speed    | 4320 min <sup>-1</sup>          |
| Noise level (ISO 2151) | 75 dB(A)                        |
| Weight approx.         | 1000 kg                         |
| Dimensions (L x W x H) | 1672 x 526 x 776 mm             |
| Gas inlet / outlet     | G3" + ISO-K DN100 / ISO-K DN100 |