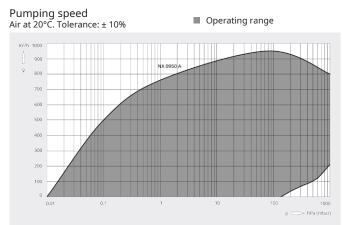

#### Dimensional drawing

|                        | COBRA NX 0950 A                 |
|------------------------|---------------------------------|
| Frequency range        | 20 Hz                           |
| Nominal pumping speed  | max. 950 m³/h                   |
| Ultimate pressure      | 0.01 hPa (mbar)                 |
| Nominal motor rating   | 18.5 kW                         |
| Nominal motor speed    | 4320 min <sup>-1</sup>          |
| Noise level (ISO 2151) | 75 dB(A)                        |
| Weight approx.         | 1000 kg                         |
| Dimensions (L x W x H) | 1672 x 526 x 776 mm             |
| Gas inlet / outlet     | G3" + ISO-K DN100 / ISO-K DN100 |