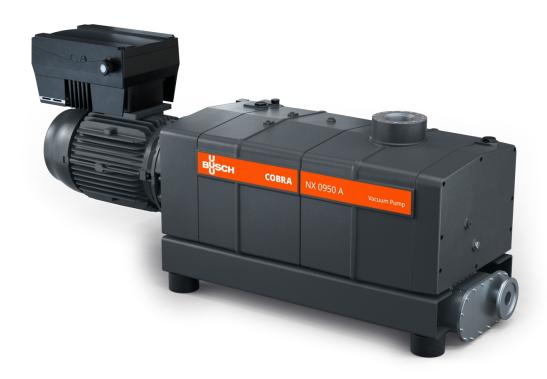

## **COBRA NX 0950 A**

Dry screw vacuum pump

## **High performance**

Advanced screw design, patented self-balancing screws, excellent running qualities, perfectly suited for vacuum drying, freeze drying, degassing, heat treatment, thermoforming and many more

#### **Efficient**

Intelligent variable speed drive, low cost of ownership, minimal maintenance, long service intervals, high uptime, efficient water cooling

#### **Robust**

High vapor and particle tolerance, self-draining

www.buschvacuum.com © Busch Vacuum Solutions 14.09.2022 1/2