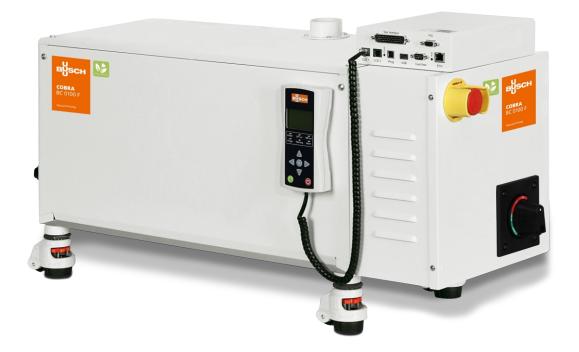

## **COBRA BC 0100/0200 F Premium Efficiency**

Dry screw vacuum pumps

## **High performance**

Advanced screw design, bell-shaped construction, patented self-balancing screws, excellent running qualities, perfectly suited for tasks in load lock and transfer chambers

#### **Efficient**

Latest Busch VacBoost technology, low cost of ownership, minimal maintenance, high uptime, direct water cooling, intelligent idle mode

#### Compact

Fit-in-place design, directly mounted canned motor