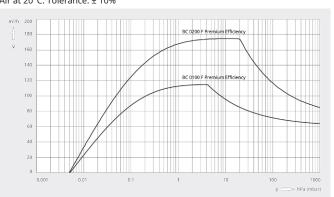

# **COBRA BC 0100/0200 F Premium Efficiency**

Dry screw vacuum pumps

Dimensional drawing

Pumping speed Air at 20°C. Tolerance: ± 10%

|                                                       | COBRA BC 0100 F Premium Efficiency | COBRA BC 0200 F Premium Efficiency |
|-------------------------------------------------------|------------------------------------|------------------------------------|
| Nominal pumping speed                                 | 115 m³/h                           | 175 m³/h                           |
| Ultimate pressure                                     | 0.005 hPa (mbar)                   | 0.005 hPa (mbar)                   |
| Nominal motor rating                                  | 1.8 kW                             | 2.9 kW                             |
| Power consumption at ultimate<br>pressure / idle mode | 0.55 / 0.4 kW                      | 0.7 / 0.5 kW                       |
| Nominal motor speed                                   | 3600 min-1                         | 4570 min-1                         |
| Noise level (ISO 2151)                                | 58 dB(A)                           | 60 dB(A)                           |
| Water consumption                                     | 1.0 l/min                          | 2.0 l/min                          |
| Compressed dry air consumption                        | 25 l/min                           | 25 l/min                           |
| Weight approx.                                        | 120 kg                             | 130 kg                             |
| Dimensions (L x W x H)                                | 829 x 304 x 362 mm                 | 806 x 304 x 392 mm                 |
| Gas inlet / outlet                                    | DN 50 KF / DN 40 KF                | DN 50 KF / DN 40 KF                |