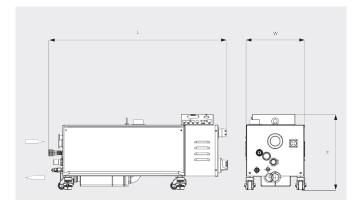

# **COBRA BC 0100/0200 F Premium Efficiency**

Dry screw vacuum pumps

Dimensional drawing

Pumping speed Air at 20°C. Tolerance: ± 10%

|                                                       | COBRA BC 0100 F Premium Efficiency | COBRA BC 0200 F Premium Efficiency |
|-------------------------------------------------------|------------------------------------|------------------------------------|
| Nominal pumping speed                                 | 115 m³/h                           | 175 m³/h                           |
| Ultimate pressure                                     | 0.005 hPa (mbar)                   | 0.005 hPa (mbar)                   |
| Nominal motor rating                                  | 1.8 kW                             | 2.9 kW                             |
| Power consumption at ultimate<br>pressure / idle mode | 0.55 / 0.4 kW                      | 0.7 / 0.5 kW                       |
| Nominal motor speed                                   | 3600 min-1                         | 4570 min-1                         |
| Noise level (ISO 2151)                                | 58 dB(A)                           | 60 dB(A)                           |
| Water consumption                                     | 1.0 l/min                          | 2.0 l/min                          |
| Compressed dry air consumption                        | 25 l/min                           | 25 l/min                           |
| Weight approx.                                        | 120 kg                             | 130 kg                             |
| Dimensions (L x W x H)                                | 829 x 304 x 362 mm                 | 806 x 304 x 392 mm                 |
| Gas inlet / outlet                                    | DN 50 KF / DN 40 KF                | DN 50 KF / DN 40 KF                |