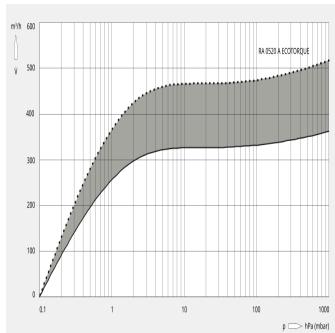

ted rotary vane vacuum pump







Discover all advantages of the product series R5 RA

#### **Efficient**

Up to 50% energy savings thanks to the variable speed drive (VSD), automatic start and stop function with Ecomode

### **High performance**

High pumping speed at low pressure ranges, designed for continuous operation in the rough vacuum range, best-in-class footprint performance ratio

#### **Flexible**

Precise adjustment of vacuum level (pressure control) and pumping speed (speed control) to process requirements, compatible with a wide range of supply voltages

www.buschvacuum.com © Busch Vacuum Solutions 12.05.2024 1/3

# **R5 RA 0520 A ECOTORQUE**

### Oil-lubricated rotary vane vacuum pump



#### **Dimensional drawing**

#### **Pumping speed**

Air at 20 °C. Tolerance: ± 10%



#### The following technical values refer to ISO 50 Hz

|                                        | R5 RA 0520 A ECOTORQUE       |
|----------------------------------------|------------------------------|
| Nominal pumping speed                  | 330 – 520 m³/h               |
| Ultimate pressure                      | 0.1 hPa (mbar)               |
| Nominal motor speed                    | 800 – 1200 min <sup>-1</sup> |
| Power consumption at ultimate pressure | 2.6 – 3.9 kW                 |
| Noise level (ISO 2151)                 | 67 – 76 dB(A)                |
| Oil capacity                           | 11                           |
| Weight approx.                         | 441 kg                       |
| Dimensions (L x W x H)                 | 1253 x 718 x 626 mm          |
|