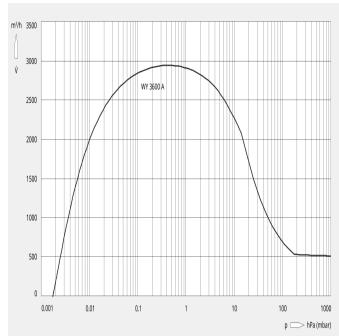

#### **Pumping speed**

Air at 20 °C. Tolerance: ± 10%

#### The following technical values refer to ISO 50 Hz

|                            | PUMA WY 3600 A         |
|----------------------------|------------------------|
| Nominal pumping speed      | 3600 m³/h              |
| Pumping speed              | 2945 m³/h              |
| Max. differential pressure | 30 hPa (mbar)          |
| Nominal motor rating       | 15 kW                  |
| Nominal motor speed        | 5400 min <sup>-1</sup> |
| Weight approx.             | 500 kg                 |
| Leakage rate               | < 1 · 10-6 mbar · l/s  |
| Dimensions (L x W x H)     | 1139 x 524 x 480       |
| Gas inlet                  | DN 160 ISO             |
| Gas outlet                 | DN 160 ISO             |