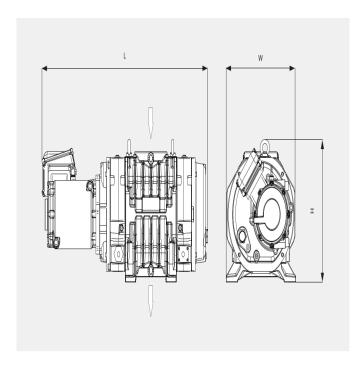

#### **Dimensional drawing**

#### The following technical values refer to ISO 50 Hz

|                            | PUMA WY 3600 A         |
|----------------------------|------------------------|
| Nominal pumping speed      | 3600 m³/h              |
| Pumping speed              | 2945 m³/h              |
| Max. differential pressure | 30 hPa (mbar)          |
| Nominal motor rating       | 15 kW                  |
| Nominal motor speed        | 5400 min <sup>-1</sup> |
| Weight approx.             | 500 kg                 |
| Leakage rate               | < 1 · 10-6 mbar · l/s  |
| Dimensions (L x W x H)     | 1139 x 524 x 480       |
| Gas inlet                  | DN 160 ISO             |
| Gas outlet                 | DN 160 ISO             |