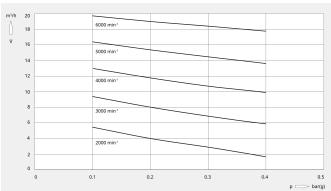

#### Volume flow

Air at 20 °C. Tolerance: ± 10%

#### The following technical values refer to ISO 50 Hz

|                        | MINK MA 0018 A         |
|------------------------|------------------------|
| Volume flow (at inlet) | 18 m³/h                |
| Overpressure           | 0.4 bar(g)             |
| Nominal motor rating   | 0.5 kW                 |
| Nominal motor speed    | 6000 min <sup>-1</sup> |
| Ambient temperature    | -40 +40 °C             |
| Noise level (ISO 2151) | 73 dB(A)               |
| Weight approx.         | 6.5 kg                 |
| Dimensions (L x W x H) | 249.5 x 120 x 199 mm   |
| Gas inlet              | G ½"                   |
| Gas outlet             | G ½"                   |