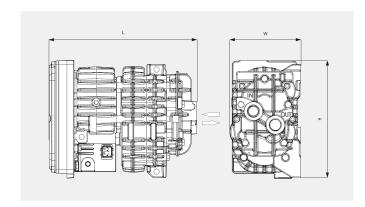

#### **Dimensional drawing**

#### The following technical values refer to ISO 50 Hz

|                        | MINK MA 0018 A         |
|------------------------|------------------------|
| Volume flow (at inlet) | 18 m³/h                |
| Overpressure           | 0.4 bar(g)             |
| Nominal motor rating   | 0.5 kW                 |
| Nominal motor speed    | 6000 min <sup>-1</sup> |
| Ambient temperature    | -40 +40 °C             |
| Noise level (ISO 2151) | 73 dB(A)               |
| Weight approx.         | 6.5 kg                 |
| Dimensions (L x W x H) | 249.5 x 120 x 199 mm   |
| Gas inlet              | G ½"                   |
| Gas outlet             | G ½"                   |