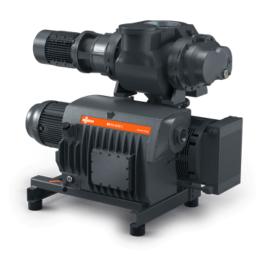

## COMBI BRV 0500 C 0205 DA-BRV 2400 A 0360 AB

Vacuum pump unit

#### Reliable

Vacuum pump units with robust and proven R5 backing pumps enhanced by PANDA/PUMA vacuum boosters, reliable operation, minimal maintenance

## **High performance**

High pumping speeds at low ultimate pressures, short pump-down time, higher energy efficiency compared to a single vacuum pump

#### **Flexible**

Various design options available, different combinations of backing pumps and vacuum boosters possible, minimized footprint

www.buschvacuum.com © Busch Vacuum Solutions 28.04.2024 1/2