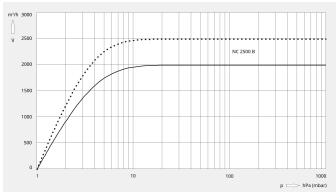

#### **Pumping speed**

Air at 20 °C. Tolerance: ± 10%

#### The following technical values refer to ISO 50 Hz

|                                 | COBRA NC 2500 B        |
|---------------------------------|------------------------|
| Nominal pumping speed           | 2000 m³/h              |
| Ultimate pressure               | ≤ 1.0 hPa (mbar)       |
| Nominal motor rating            | 55.0 kW                |
| Nominal motor speed             | 3000 min <sup>-1</sup> |
| Sound pressure level (ISO 2151) | 82 dB(A)               |
| Weight approx.                  | 2000 kg                |
| Dimensions (L x W x H)          | 2243 x 1053 x 1437 mm  |
| Gas inlet                       | DN 150 PN 16           |
| Gas outlet                      | DN 100 PN 16           |

#### The following technical values refer to ISO 60 Hz

|                                 | COBRA NC 2500 B        |
|---------------------------------|------------------------|
| Nominal pumping speed           | 2500 m³/h              |
| Ultimate pressure               | ≤ 1.0 hPa (mbar)       |
| Nominal motor rating            | 63.0 kW                |
| Nominal motor speed             | 3600 min <sup>-1</sup> |
| Sound pressure level (ISO 2151) | 84 dB(A)               |