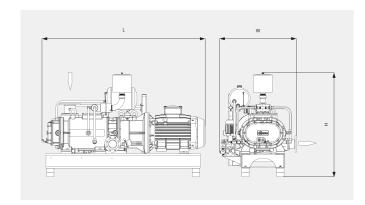

#### **Dimensional drawing**

#### The following technical values refer to ISO 50 Hz

|                                 | COBRA NC 2500 B        |
|---------------------------------|------------------------|
| Nominal pumping speed           | 2000 m³/h              |
| Ultimate pressure               | ≤ 1.0 hPa (mbar)       |
| Nominal motor rating            | 55.0 kW                |
| Nominal motor speed             | 3000 min <sup>-1</sup> |
| Sound pressure level (ISO 2151) | 82 dB(A)               |
| Weight approx.                  | 2000 kg                |
| Dimensions (L x W x H)          | 2243 x 1053 x 1437 mm  |
| Gas inlet                       | DN 150 PN 16           |
| Gas outlet                      | DN 100 PN 16           |