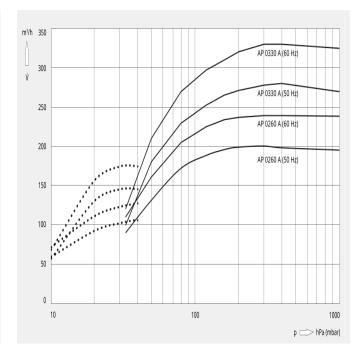

#### The following technical values refer to ISO 50 Hz

|                        | AP 0260 A              | AP 0330 A              |
|------------------------|------------------------|------------------------|
| Nominal pumping speed  | 200 m³/h               | 280 m³/h               |
| Ultimate pressure      | 33 hPa (mbar)          | 33 hPa (mbar)          |
| Nominal motor rating   | 5.5 kW                 | 7.5 kW                 |
| Nominal motor speed    | 1450 min <sup>-1</sup> | 1450 min <sup>-1</sup> |
| Weight approx.         | 700 kg                 | 750 kg                 |
| Dimensions (L x W x H) | 1400 x 1300 x 2300 mm  | 1400 x 1300 x 2300 mm  |
| Gas inlet              | DN 50                  | DN 50                  |
| Gas outlet             | DN 65                  | DN 65                  |

#### The following technical values refer to ISO 60 Hz

|                       | AP 0260 A                             | AP 0330 A                             |
|-----------------------|---------------------------------------|---------------------------------------|
| Nominal pumping speed | 240 m³/h                              | 330 m³/h                              |
| Ultimate pressure     | 10 (with optional ejector) hPa (mbar) | 10 (with optional ejector) hPa (mbar) |