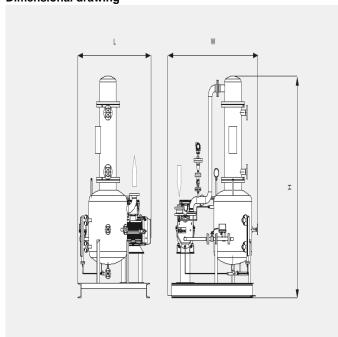

#### **Dimensional drawing**

#### The following technical values refer to ISO 50 Hz

|                        | AP 0260 A              | AP 0330 A              |
|------------------------|------------------------|------------------------|
| Nominal pumping speed  | 200 m³/h               | 280 m³/h               |
| Ultimate pressure      | 33 hPa (mbar)          | 33 hPa (mbar)          |
| Nominal motor rating   | 5.5 kW                 | 7.5 kW                 |
| Nominal motor speed    | 1450 min <sup>-1</sup> | 1450 min <sup>-1</sup> |
| Weight approx.         | 700 kg                 | 750 kg                 |
| Dimensions (L x W x H) | 1400 x 1300 x 2300 mm  | 1400 x 1300 x 2300 mm  |
| Gas inlet              | DN 50                  | DN 50                  |
| Gas outlet             | DN 65                  | DN 65                  |