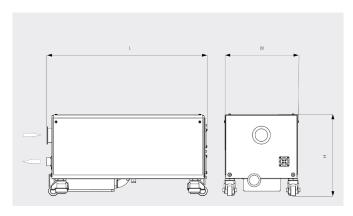

#### Dimensional drawing

|                                        | COBRA BA 0100 C                                                                                                     |
|----------------------------------------|---------------------------------------------------------------------------------------------------------------------|
| Article number                         | 1361570759                                                                                                          |
| Nominal pumping speed                  | 85 / 105 m³/h (50 / 60 Hz)                                                                                          |
| Ultimate pressure                      | 0.01 (50 / 60 Hz)                                                                                                   |
| Nominal motor rating                   | 1.5 / 1.8 kW (50 / 60 Hz)                                                                                           |
| Power consumption at ultimate pressure | 1.1 / 1.25 kW (50 / 60 Hz)                                                                                          |
| Nominal motor speed                    | 3000 / 3600 min <sup>-1</sup> (50 / 60 Hz)                                                                          |
| Noise level (ISO 2151)                 | 58 dB(A) (50 / 60 Hz)                                                                                               |
| Nitrogen consumption                   | 0 – 50 l/min                                                                                                        |
| Weight approx.                         | 120 kg                                                                                                              |
| Dimensions (L x W x H)                 | 634 x 304 x 338 mm                                                                                                  |
| Gas inlet / outlet                     | DN 50 KF / DN 40 KF                                                                                                 |
| Additional information                 | Air cooling Horizontal stainless steel silencer Castor wheels with integrated silent blocks Prefilled with PFPE oil |