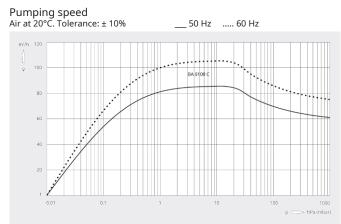

#### Dimensional drawing

|                                        | COBRA BA 0100 C                                                                                                     |
|----------------------------------------|---------------------------------------------------------------------------------------------------------------------|
| Article number                         | 1361570759                                                                                                          |
| Nominal pumping speed                  | 85 / 105 m³/h (50 / 60 Hz)                                                                                          |
| Ultimate pressure                      | 0.01 (50 / 60 Hz)                                                                                                   |
| Nominal motor rating                   | 1.5 / 1.8 kW (50 / 60 Hz)                                                                                           |
| Power consumption at ultimate pressure | 1.1 / 1.25 kW (50 / 60 Hz)                                                                                          |
| Nominal motor speed                    | 3000 / 3600 min <sup>-1</sup> (50 / 60 Hz)                                                                          |
| Noise level (ISO 2151)                 | 58 dB(A) (50 / 60 Hz)                                                                                               |
| Nitrogen consumption                   | 0 – 50 l/min                                                                                                        |
| Weight approx.                         | 120 kg                                                                                                              |
| Dimensions (L x W x H)                 | 634 x 304 x 338 mm                                                                                                  |
| Gas inlet / outlet                     | DN 50 KF / DN 40 KF                                                                                                 |
| Additional information                 | Air cooling Horizontal stainless steel silencer Castor wheels with integrated silent blocks Prefilled with PFPE oil |