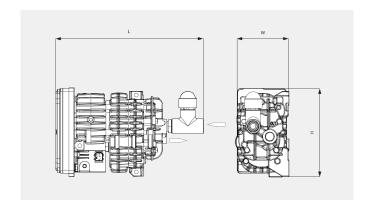

#### **Dimensional drawing**

#### The following technical values refer to ISO 50 Hz

|                                             | MINK MB 0018 A         |
|---------------------------------------------|------------------------|
| Nominal pumping speed                       | 18 m³/h                |
| Ultimate pressure                           | 600 hPa (mbar)         |
| Nominal motor rating                        | 0.5 kW                 |
| Nominal motor speed                         | 6000 min <sup>-1</sup> |
| Ambient temperature                         | -40 +40 °C             |
| Sound pressure level (ISO 2151), KpA = 3 dB | 73 dB(A)               |
| Weight approx.                              | 6.5 kg                 |
| Dimensions (L x W x H)                      | 329.5 x 120 x 199 mm   |
| Gas inlet                                   | G ¾"                   |
| Gas outlet                                  | G ½"                   |

# **MINK MB 0018 A**

Dry claw vacuum pump

|                                             | MINK MB 0018 A       |
|---------------------------------------------|----------------------|
| Ambient temperature                         | -40 +40 °C           |
| Sound pressure level (ISO 2151), KpA = 3 dB | 73 dB(A)             |
| Weight approx.                              | 6.5 kg               |
| Dimensions (L x W x H)                      | 329.5 x 120 x 199 mm |
| Gas inlet                                   | G 3/4"               |
| Gas outlet                                  | G 1/2"               |