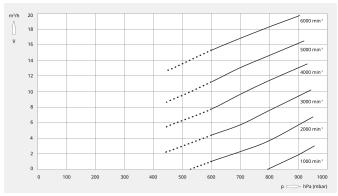

#### **Pumping speed**

Air at 20 °C. Tolerance: ± 10%

#### The following technical values refer to ISO 50 Hz

|                                             | MINK MB 0018 A         |
|---------------------------------------------|------------------------|
| Nominal pumping speed                       | 18 m³/h                |
| Ultimate pressure                           | 600 hPa (mbar)         |
| Nominal motor rating                        | 0.5 kW                 |
| Nominal motor speed                         | 6000 min <sup>-1</sup> |
| Ambient temperature                         | -40 +40 °C             |
| Sound pressure level (ISO 2151), KpA = 3 dB | 73 dB(A)               |
| Weight approx.                              | 6.5 kg                 |
| Dimensions (L x W x H)                      | 329.5 x 120 x 199 mm   |
| Gas inlet                                   | G ¾"                   |
| Gas outlet                                  | G ½"                   |