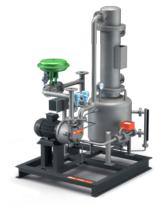

## APOVAC AP 0260/0330 A

Vacuum systems for chemical and pharmaceutical industries

### **Proven performance**

Standard vacuum system with proven DOLPHIN liquid ring vacuum pumps, specially designed for major processes in chemical and pharmaceutical industries, such as distillation, crystallization, filtration, vacuum drying

### Robust

Handling of toxic, corrosive or explosive gases, extremely high vapor and particle tolerance, for harsh process conditions, double condensation to ensure minimum carryover and maximum solvent recovery

### **Cost-effective**

Low operating costs, high uptime, minimal maintenance, long service life