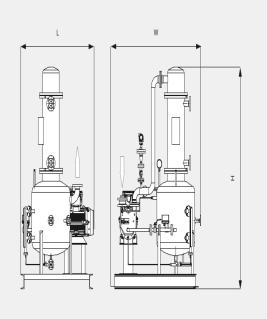

#### **Dimensional drawing**

The following technical values refer to ISO 50 Hz

|                        | AP 0260 A              | AP 0330 A              |
|------------------------|------------------------|------------------------|
| Nominal pumping speed  | 200 m³/h               | 280 m³/h               |
| Ultimate pressure      | 33 hPa (mbar)          | 33 hPa (mbar)          |
| Nominal motor rating   | 5.5 kW                 | 7.5 kW                 |
| Nominal motor speed    | 1450 min <sup>-1</sup> | 1450 min <sup>-1</sup> |
| Weight approx.         | 700 kg                 | 750 kg                 |
| Dimensions (L x W x H) | 1400 x 1300 x 2300 mm  | 1400 x 1300 x 2300 mm  |
| Gas inlet              | DN 50                  | DN 50                  |
| Gas outlet             | DN 65                  | DN 65                  |

#### The following technical values refer to ISO 60 Hz

|                       | AP 0260 A                             | AP 0330 A                             |
|-----------------------|---------------------------------------|---------------------------------------|
| Nominal pumping speed | 240 m <sup>3</sup> /h                 | 330 m <sup>3</sup> /h                 |
| Ultimate pressure     | 10 (with optional ejector) hPa (mbar) | 10 (with optional ejector) hPa (mbar) |

# APOVAC AP 0260/0330 A

Vacuum systems for chemical and pharmaceutical industries

|                        | AP 0260 A             | AP 0330 A              |
|------------------------|-----------------------|------------------------|
| Nominal motor rating   | 7.5 kW                | 11.0 kW                |
| Nominal motor speed    | 1750 min-1            | 1750 min <sup>-1</sup> |
| Weight approx.         | 700 kg                | 750 kg                 |
| Dimensions (L x W x H) | 1400 x 1300 x 2300 mm | 1400 x 1300 x 2300 mm  |
| Gas inlet              | DN 50                 | DN 50                  |
| Gas outlet             | DN 65                 | DN 65                  |