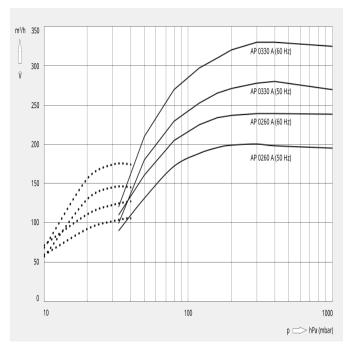

#### **Dimensional drawing**

The following technical values refer to ISO 50 Hz

|                        | AP 0260 A              | AP 0330 A              |
|------------------------|------------------------|------------------------|
| Nominal pumping speed  | 200 m³/h               | 280 m³/h               |
| Ultimate pressure      | 33 hPa (mbar)          | 33 hPa (mbar)          |
| Nominal motor rating   | 5.5 kW                 | 7.5 kW                 |
| Nominal motor speed    | 1450 min <sup>-1</sup> | 1450 min <sup>-1</sup> |
| Weight approx.         | 700 kg                 | 750 kg                 |
| Dimensions (L x W x H) | 1400 x 1300 x 2300 mm  | 1400 x 1300 x 2300 mm  |
| Gas inlet              | DN 50                  | DN 50                  |
| Gas outlet             | DN 65                  | DN 65                  |

#### The following technical values refer to ISO 60 Hz

|                       | AP 0260 A                             | AP 0330 A                             |
|-----------------------|---------------------------------------|---------------------------------------|
| Nominal pumping speed | 240 m <sup>3</sup> /h                 | 330 m <sup>3</sup> /h                 |
| Ultimate pressure     | 10 (with optional ejector) hPa (mbar) | 10 (with optional ejector) hPa (mbar) |