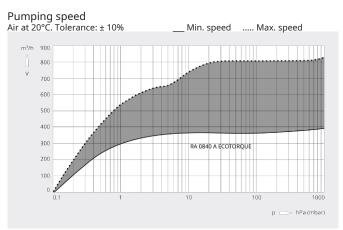

# **R5 RA 0840 A ECOTORQUE**

**Oil-Lubricated Rotary Vane Vacuum Pumps** 

#### Dimensional drawing

|                                              | R5 RA 0840 A ECOTORQUE       |
|----------------------------------------------|------------------------------|
| Nominal pumping speed                        | 390 – 840 m³/h               |
| Ultimate pressure (Gas-ballast valve closed) | 0.1 hPa (mbar)               |
| Nominal motor speed                          | 700 – 1400 min <sup>-1</sup> |
| Power consumption at ultimate pressure       | 4.4 – 9.3 kW                 |
| Sound pressure level (ISO 2151), KpA = 3 dB  | 80 dB(A)                     |
| Oil capacity                                 | 15                           |
| Weight approx.                               | 580 kg                       |
| Dimensions (L x W x H)                       | 1680 x 865 x 724 mm          |
| Gas inlet                                    | G 3"                         |