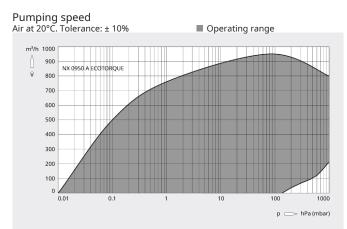

#### Dimensional drawing

|                                             | COBRA NX 0950 A ECOTORQUE       |
|---------------------------------------------|---------------------------------|
| Nominal pumping speed                       | max. 950 m³/h                   |
| Ultimate pressure                           | 0.01 hPa (mbar)                 |
| Nominal motor rating                        | 18.5 kW                         |
| Nominal motor speed                         | 4320 min <sup>-1</sup>          |
| Sound pressure level (ISO 2151), KpA = 3 dB | 75 dB(A)                        |
| Weight approx.                              | 1000 kg                         |
| Dimensions (L x W x H)                      | 1672 x 557 x 776 mm             |
| Gas inlet / outlet                          | G3" + ISO-K DN100 / ISO-K DN100 |