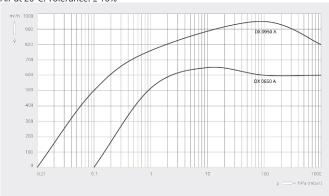

#### Pumping speed Air at 20°C. Tolerance: ± 10%

|                                            | COBRA DX 0650 A PLUS           | COBRA DX 0950 A PLUS    |
|--------------------------------------------|--------------------------------|-------------------------|
| Nominal pumping speed                      | max. 650 m³/h                  | max. 950 m³/h           |
| Ultimate pressure                          | ≤ 0.1 hPa (mbar)               | ≤ 0.01 hPa (mbar)       |
| Nominal motor rating                       | 15 kW                          | 18.5 kW                 |
| Nominal motor speed                        | 3000 min <sup>-1</sup> (50 Hz) | 4320 min <sup>-1</sup>  |
| Noise level (ISO 2151 at 50 Hz – Standard) | ≤ 67 dB(A)                     | ≤ 75 dB(A)              |
| Weight approx.                             | 1125 kg                        | 1125 kg                 |
| Dimensions (L x W x H)                     | 1700 x 700 x 1000 mm           | 1700 x 700 x 1000 mm    |
| Gas inlet / outlet                         | DN 100 ISO / DN 100 ISO        | DN 100 ISO / DN 100 ISO |