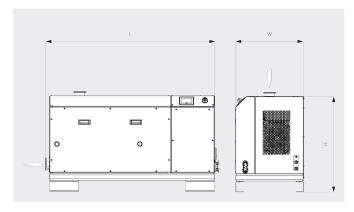

#### Dimensional drawing

#### Pumping speed Air at 20°C. Tolerance: ± 10%

|                                            | COBRA DX 0650 A PLUS           | COBRA DX 0950 A PLUS    |
|--------------------------------------------|--------------------------------|-------------------------|
| Nominal pumping speed                      | max. 650 m³/h                  | max. 950 m³/h           |
| Ultimate pressure                          | ≤ 0.1 hPa (mbar)               | ≤ 0.01 hPa (mbar)       |
| Nominal motor rating                       | 15 kW                          | 18.5 kW                 |
| Nominal motor speed                        | 3000 min <sup>-1</sup> (50 Hz) | 4320 min <sup>-1</sup>  |
| Noise level (ISO 2151 at 50 Hz – Standard) | ≤ 67 dB(A)                     | ≤ 75 dB(A)              |
| Weight approx.                             | 1125 kg                        | 1125 kg                 |
| Dimensions (L x W x H)                     | 1700 x 700 x 1000 mm           | 1700 x 700 x 1000 mm    |
| Gas inlet / outlet                         | DN 100 ISO / DN 100 ISO        | DN 100 ISO / DN 100 ISO |