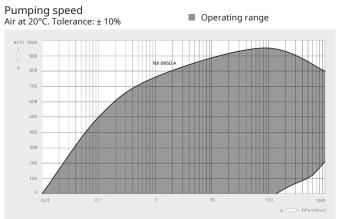

## **COBRA NX 0950 A**

Dry screw vacuum pump





### **High performance**

Advanced screw design, patented self-balancing screws, excellent running qualities, perfectly suited for vacuum drying, freeze drying, degassing, heat treatment, thermoforming and many more

### Efficient

Intelligent variable speed drive, low cost of ownership, minimal maintenance, long service intervals, high uptime, efficient water cooling

### Robust

High vapor and particle tolerance, self-draining

# **COBRA NX 0950 A**

Dry screw vacuum pump



#### Dimensional drawing





|                        | COBRA NX 0950 A                 |
|------------------------|---------------------------------|
| Nominal pumping speed  | max. 950 m³/h                   |
| Ultimate pressure      | 0.01 hPa (mbar)                 |
| Nominal motor rating   | 18.5 kW                         |
| Nominal motor speed    | 4320 min-1                      |
| Noise level (ISO 2151) | 75 dB(A)                        |
| Weight approx.         | 1000 kg                         |
| Dimensions (L x W x H) | 1672 x 526 x 776 mm             |
| Gas inlet / outlet     | G3" + ISO-K DN100 / ISO-K DN100 |

### **DO YOU WANT TO KNOW MORE?**

Get in touch with us directly! busch@busch.com.my or +60 (0)3 55 25 95 00