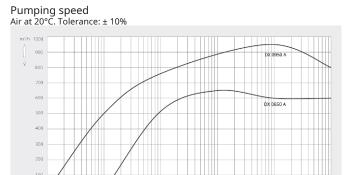

#### Dimensional drawing

|                                             | COBRA DX 0650 A                | COBRA DX 0950 A         |
|---------------------------------------------|--------------------------------|-------------------------|
| Nominal pumping speed                       | max. 650 m³/h                  | max. 950 m³/h           |
| Ultimate pressure without gas-ballast valve | 0.1 hPa (mbar)                 | 0.01 hPa (mbar)         |
| Nominal motor rating                        | 15 kW                          | 18.5 kW                 |
| Nominal motor speed                         | 3000 min <sup>-1</sup> (50 Hz) | 4320 min <sup>-1</sup>  |
| Noise level (ISO 2151 at 50 Hz – Standard)  | ≤ 67 dB(A)                     | ≤ 75 dB(A)              |
| Weight approx.                              | 1125 kg                        | 1125 kg                 |
| Dimensions (L x W x H)                      | 1700 x 700 x 1000 mm           | 1700 x 700 x 1000 mm    |
| Gas inlet / outlet                          | DN 100 ISO / DN 100 ISO        | DN 100 ISO / DN 100 ISO |