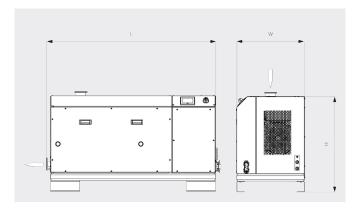

#### Dimensional drawing

|                                             | COBRA DX 0650 A                | COBRA DX 0950 A         |
|---------------------------------------------|--------------------------------|-------------------------|
| Nominal pumping speed                       | max. 650 m³/h                  | max. 950 m³/h           |
| Ultimate pressure without gas-ballast valve | 0.1 hPa (mbar)                 | 0.01 hPa (mbar)         |
| Nominal motor rating                        | 15 kW                          | 18.5 kW                 |
| Nominal motor speed                         | 3000 min <sup>-1</sup> (50 Hz) | 4320 min <sup>-1</sup>  |
| Noise level (ISO 2151 at 50 Hz – Standard)  | ≤ 67 dB(A)                     | ≤ 75 dB(A)              |
| Weight approx.                              | 1125 kg                        | 1125 kg                 |
| Dimensions (L x W x H)                      | 1700 x 700 x 1000 mm           | 1700 x 700 x 1000 mm    |
| Gas inlet / outlet                          | DN 100 ISO / DN 100 ISO        | DN 100 ISO / DN 100 ISO |