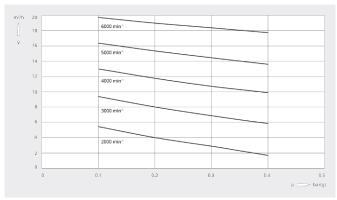

#### Pumping speed Air at 20°C. Tolerance: ± 10%

|                        | MINK MA 0018 A         |
|------------------------|------------------------|
| Volume flow (at inlet) | 18 m³/h                |
| Overpressure           | 0.4 bar(g)             |
| Nominal motor rating   | 0.5 kW                 |
| Nominal motor speed    | 6000 min <sup>-1</sup> |
| Ambient temperature    | -40 +40                |
| Noise level (ISO 2151) | 73 dB(A)               |
| Weight approx.         | 6.5 kg                 |
| Dimensions (L x W x H) | 249.5 x 120 x 199 mm   |
| Gas inlet / outlet     | G ½"                   |