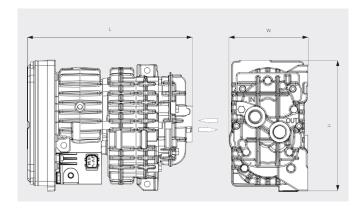

#### Dimensional drawing

#### Pumping speed Air at 20°C. Tolerance: ± 10%

|                        | MINK MA 0018 A         |
|------------------------|------------------------|
| Volume flow (at inlet) | 18 m³/h                |
| Overpressure           | 0.4 bar(g)             |
| Nominal motor rating   | 0.5 kW                 |
| Nominal motor speed    | 6000 min <sup>-1</sup> |
| Ambient temperature    | -40 +40                |
| Noise level (ISO 2151) | 73 dB(A)               |
| Weight approx.         | 6.5 kg                 |
| Dimensions (L x W x H) | 249.5 x 120 x 199 mm   |
| Gas inlet / outlet     | G ½"                   |