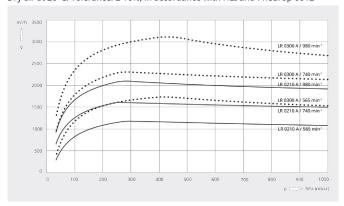

## Pumping speed Dry air at 20°C. Tolerance: ± 10%, in accordance with HEI and Pneurop 6612

|                                 | DOLPHIN LR 0210 A           | DOLPHIN LR 0300 A           |
|---------------------------------|-----------------------------|-----------------------------|
| Nominal pumping speed           | 1175 – 2100 m³/h            | 1670 – 3010 m³/h            |
| Ultimate pressure               | 33 hPa (mbar)               | 33 hPa (mbar)               |
| Nominal motor rating            | 30 – 75 kW                  | 45 – 110 kW                 |
| Rotational speed of vacuum pump | 565 – 980 min <sup>-1</sup> | 565 – 980 min <sup>-1</sup> |
| Noise level (ISO 2151)          | ≤ 85 dB(A)                  | ≤ 85 dB(A)                  |
| Weight approx.                  | 910 kg                      | 1025 kg                     |
| Dimensions (L x W x H)          | 1238 x 814 x 1245 mm        | 1388 x 814 x 1245 mm        |
| Gas inlet / outlet              | DN 150 PN 10 / DN 150 PN 10 | DN 150 PN 10 / DN 150 PN 10 |