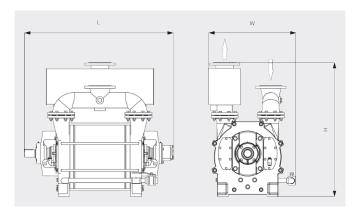

#### Dimensional drawing

## Pumping speed Dry air at 20°C. Tolerance: ± 10%, in accordance with HEI and Pneurop 6612

|                                 | DOLPHIN LR 0210 A           | DOLPHIN LR 0300 A           |
|---------------------------------|-----------------------------|-----------------------------|
| Nominal pumping speed           | 1175 – 2100 m³/h            | 1670 – 3010 m³/h            |
| Ultimate pressure               | 33 hPa (mbar)               | 33 hPa (mbar)               |
| Nominal motor rating            | 30 – 75 kW                  | 45 – 110 kW                 |
| Rotational speed of vacuum pump | 565 – 980 min <sup>-1</sup> | 565 – 980 min <sup>-1</sup> |
| Noise level (ISO 2151)          | ≤ 85 dB(A)                  | ≤ 85 dB(A)                  |
| Weight approx.                  | 910 kg                      | 1025 kg                     |
| Dimensions (L x W x H)          | 1238 x 814 x 1245 mm        | 1388 x 814 x 1245 mm        |
| Gas inlet / outlet              | DN 150 PN 10 / DN 150 PN 10 | DN 150 PN 10 / DN 150 PN 10 |