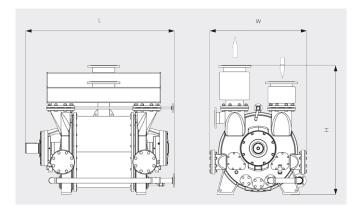

#### Dimensional drawing

# Pumping speed Dry air at 20°C. Tolerance: ± 10%, in accordance with HEI and Pneurop 6612

|                                 | DOLPHIN LR 0420 A           | DOLPHIN LR 0580 A           |
|---------------------------------|-----------------------------|-----------------------------|
| Nominal pumping speed           | 2250 – 3830 m³/h            | 2900 – 5300 m³/h            |
| Ultimate pressure               | 33 hPa (mbar)               | 33 hPa (mbar)               |
| Nominal motor rating            | 55 – 132 kW                 | 75 – 185 kW                 |
| Rotational speed of vacuum pump | 472 – 790 min <sup>-1</sup> | 372 – 660 min <sup>-1</sup> |
| Noise level (ISO 2151)          | ≤ 85 dB(A)                  | ≤ 85 dB(A)                  |
| Weight approx.                  | 1572 kg                     | 2233 kg                     |
| Dimensions (L x W x H)          | 1670 x 1030 x 1360 mm       | 1819 x 1160 x 1570 mm       |
| Gas inlet / outlet              | DN 200 PN 10 / DN 200 PN 10 | DN 250 PN 10 / DN 250 PN 10 |