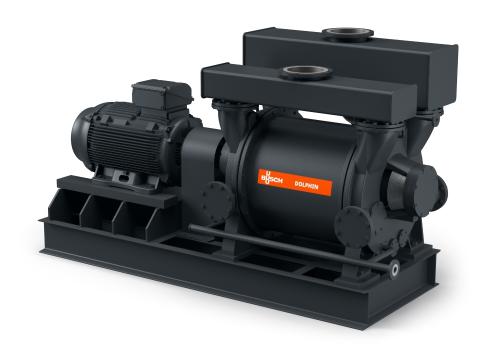

# **DOLPHIN LR 0420/0580 A**

Liquid ring vacuum pumps

### **Robust**

Proven technology, reliable operation, extremely high vapor and particle tolerance, specially designed for challenging environments like mining, power plants, sugar production, pulp and paper industry, steel production etc.

### **High performance**

High-capacity, high pumping speeds

### **Flexible**

Modular design, choice of cast iron (EN-GJL-200) housing with ductile cast iron impeller or all 304 grade, or 316L grade corrosion-free stainless steel material, operating fluids other than water possible, operation as compressor possible