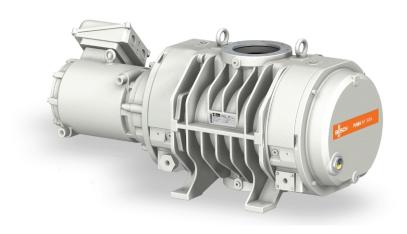

# **PUMA WY 3600 A**

Vacuum booster

### Reliable

Special lobe design to prevent powder and particle deposits, robust construction made of GGG40 material, leak-tight

## **High performance**

Specially designed for harsh applications in the medium and high vacuum range, including semiconductor processes with powder and dust, excellent volumetric efficiency

### **Flexible**

Reliable performance under varying operating conditions, boosts the performance of all types of backing pumps

www.buschvacuum.com © Busch Vacuum Solutions 16.09.2022 1/2