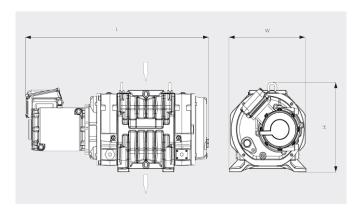

### Dimensional drawing

#### Pumping speed Air at 20°C. Tolerance: ± 10%

|                            | PUMA WY 3600 A          |
|----------------------------|-------------------------|
| Nominal pumping speed      | 3600 m³/h               |
| Pumping speed              | 2945 m³/h *             |
| Max. differential pressure | 30 hPa (mbar)           |
| Nominal motor rating       | 15 kW                   |
| Nominal motor speed        | 5400 min <sup>-1</sup>  |
| Weight approx.             | 500 kg                  |
| Leakage rate               | < 1 · 10-6 mbar · l/s   |
| Dimensions (L x W x H)     | 1139 x 524 x 480 mm     |
| Gas inlet / outlet         | DN 160 ISO / DN 160 ISO |