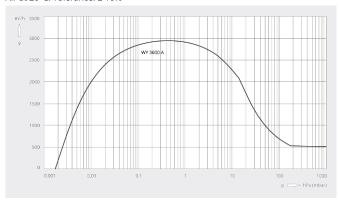

#### Pumping speed Air at 20°C. Tolerance: ± 10%

|                            | PUMA WY 3600 A          |
|----------------------------|-------------------------|
| Nominal pumping speed      | 3600 m³/h               |
| Pumping speed              | 2945 m³/h *             |
| Max. differential pressure | 30 hPa (mbar)           |
| Nominal motor rating       | 15 kW                   |
| Nominal motor speed        | 5400 min <sup>-1</sup>  |
| Weight approx.             | 500 kg                  |
| Leakage rate               | < 1 · 10-6 mbar · l/s   |
| Dimensions (L x W x H)     | 1139 x 524 x 480 mm     |
| Gas inlet / outlet         | DN 160 ISO / DN 160 ISO |