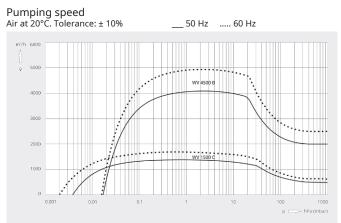

## **High performance**

Excellent volumetric efficiency, high ultimate pressure, increases the performance of a vacuum system by up to a factor of ten, integrated bypass valve, specially designed for rough and medium vacuum applications

#### Dimensional drawing

|                            | PANDA WV 4500 B                            |
|----------------------------|--------------------------------------------|
| Nominal pumping speed      | 4500 / 5400 m³/h (50 / 60 Hz)              |
| Pumping speed              | 4100 / 4950 m³/h (50 / 60 Hz)              |
| Max. differential pressure | 25 hPa (mbar) (50 / 60 Hz)                 |
| Nominal motor rating       | 11.0 / 12.6 kW (50 / 60 Hz)                |
| Nominal motor speed        | 3000 / 3600 min <sup>-1</sup> (50 / 60 Hz) |
| Weight approx.             | 690 kg                                     |
| Dimensions (L x W x H)     | 690 x 690 x 510 mm                         |
| Gas inlet / outlet         | DN 250 ISO / DN 160 ISO                    |