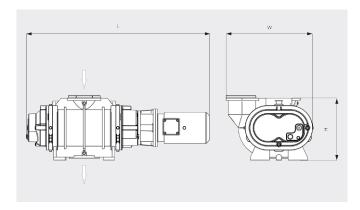

#### Dimensional drawing

|                            | PANDA WV 4500 B                            |
|----------------------------|--------------------------------------------|
| Nominal pumping speed      | 4500 / 5400 m³/h (50 / 60 Hz)              |
| Pumping speed              | 4100 / 4950 m³/h (50 / 60 Hz)              |
| Max. differential pressure | 25 hPa (mbar) (50 / 60 Hz)                 |
| Nominal motor rating       | 11.0 / 12.6 kW (50 / 60 Hz)                |
| Nominal motor speed        | 3000 / 3600 min <sup>-1</sup> (50 / 60 Hz) |
| Weight approx.             | 690 kg                                     |
| Dimensions (L x W x H)     | 690 x 690 x 510 mm                         |
| Gas inlet / outlet         | DN 250 ISO / DN 160 ISO                    |