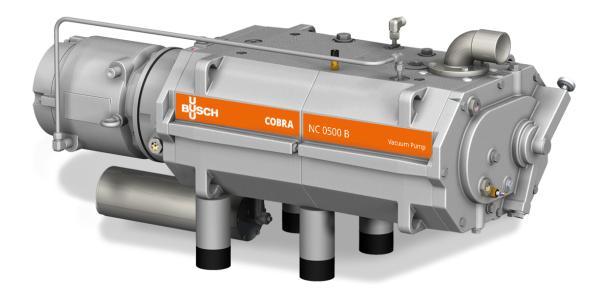

# **COBRA NC 0500 B**

Dry screw vacuum pump

### **High performance**

Advanced screw design, patented self-balancing screws, specially designed for vacuum packaging

#### Efficient

Low cost of ownership, minimal maintenance, long service intervals, high uptime, efficient water cooling

## **Easy cleaning**

Smooth surface design, can be cleaned using steam jets and conventional detergents