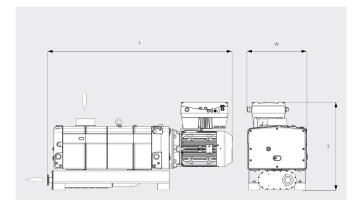

#### Dimensional drawing

# Pumping speed Ar at 20°C. Tolerance: ± 10%

|                        | COBRA NC 0500 B        |
|------------------------|------------------------|
| Nominal pumping speed  | 490 m³/h               |
| Ultimate pressure      | 0.01 hPa (mbar)        |
| Nominal motor rating   | 9.0 kW                 |
| Nominal motor speed    | 2930 min <sup>-1</sup> |
| Operating voltage      | 190-210 / 380-420 V    |
| Noise level (ISO 2151) | 69 dB(A)               |
| Weight approx.         | 460 kg                 |
| Dimensions (L x W x H) | 1163 x 485 x 557 mm    |
| Gas inlet / outlet     | G2" / G1½"             |