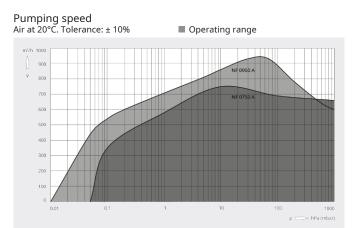

#### Dimensional drawing

|                        | COBRA NF 0750 A        | COBRA NF 0950 A        |
|------------------------|------------------------|------------------------|
| Nominal pumping speed  | max. 750 m³/h          | max. 950 m³/h          |
| Ultimate pressure      | 0.05 hPa (mbar)        | 0.01 hPa (mbar)        |
| Nominal motor rating   | 15 kW                  | 18.5 kW                |
| Nominal motor speed    | 3600 min <sup>-1</sup> | 4320 min <sup>-1</sup> |
| Noise level (ISO 2151) | ≤ 66 dB(A)             | ≤ 69 dB(A)             |
| Weight approx.         | 800 kg                 | 800 kg                 |
| Dimensions (L x W x H) | 1347 x 527 x 685 mm    | 1347 x 527 x 685 mm    |
| Gas inlet / outlet     | G3"/2x G2" / G3"       | G3"/2x G2" / G3"       |