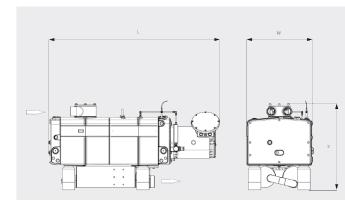

#### Dimensional drawing

|                        | COBRA NF 0750 A        | COBRA NF 0950 A        |
|------------------------|------------------------|------------------------|
| Nominal pumping speed  | max. 750 m³/h          | max. 950 m³/h          |
| Ultimate pressure      | 0.05 hPa (mbar)        | 0.01 hPa (mbar)        |
| Nominal motor rating   | 15 kW                  | 18.5 kW                |
| Nominal motor speed    | 3600 min <sup>-1</sup> | 4320 min <sup>-1</sup> |
| Noise level (ISO 2151) | ≤ 66 dB(A)             | ≤ 69 dB(A)             |
| Weight approx.         | 800 kg                 | 800 kg                 |
| Dimensions (L x W x H) | 1347 x 527 x 685 mm    | 1347 x 527 x 685 mm    |
| Gas inlet / outlet     | G3"/2x G2" / G3"       | G3"/2x G2" / G3"       |