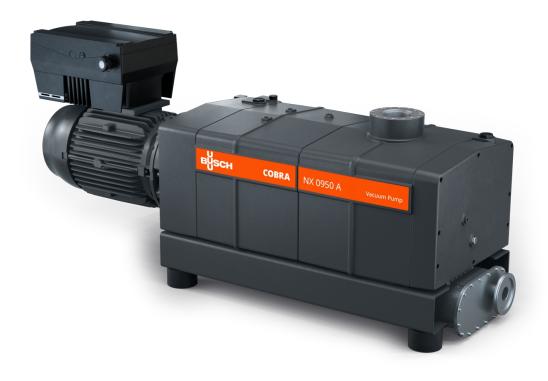

## **COBRA NX 0950 A**

Dry screw vacuum pump

#### **High performance**

Advanced screw design, patented self-balancing screws, excellent running qualities, perfectly suited for vacuum drying, freeze drying, degassing, heat treatment, thermoforming and many more

### Efficient

Intelligent variable speed drive, low cost of ownership, minimal maintenance, long service intervals, high uptime, efficient water cooling

#### Robust

High vapor and particle tolerance, self-draining