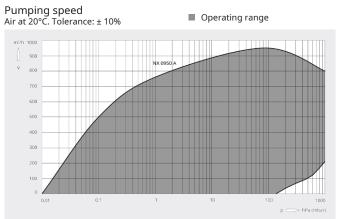

#### Dimensional drawing

|                        | COBRA NX 0950 A                 |
|------------------------|---------------------------------|
| Nominal pumping speed  | max. 950 m³/h                   |
| Ultimate pressure      | 0.01 hPa (mbar)                 |
| Nominal motor rating   | 18.5 kW                         |
| Nominal motor speed    | 4320 min-1                      |
| Noise level (ISO 2151) | 75 dB(A)                        |
| Weight approx.         | 1000 kg                         |
| Dimensions (L x W x H) | 1672 x 526 x 776 mm             |
| Gas inlet / outlet     | G3" + ISO-K DN100 / ISO-K DN100 |