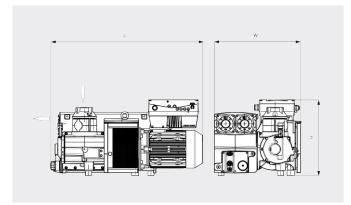

#### Dimensional drawing

|                                        | R5 RA 0520 A ECOTORQUE       |
|----------------------------------------|------------------------------|
| Nominal pumping speed                  | 330 – 520 m³/h               |
| Ultimate pressure                      | 0.1 hPa (mbar)               |
| Nominal motor speed                    | 800 – 1200 min <sup>-1</sup> |
| Power consumption at ultimate pressure | 2.6 – 3.9 kW                 |
| Noise level (ISO 2151)                 | 67 – 76 dB(A)                |
| Oil capacity                           | 111                          |
| Weight approx.                         | 441 kg                       |
| Dimensions (L x W x H)                 | 1253 x 718 x 626 mm          |
| Gas inlet *                            | G 3"                         |

\*Gas outlet G 3" optional