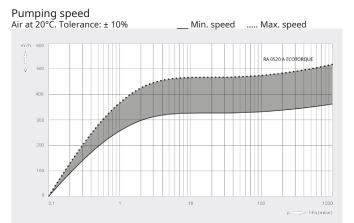

## **High performance**

High pumping speed at low pressure ranges, designed for continuous operation in the rough vacuum range, best-in-class footprint performance ratio

#### Dimensional drawing

|                                        | R5 RA 0520 A ECOTORQUE       |
|----------------------------------------|------------------------------|
| Nominal pumping speed                  | 330 – 520 m³/h               |
| Ultimate pressure                      | 0.1 hPa (mbar)               |
| Nominal motor speed                    | 800 – 1200 min <sup>-1</sup> |
| Power consumption at ultimate pressure | 2.6 – 3.9 kW                 |
| Noise level (ISO 2151)                 | 67 – 76 dB(A)                |
| Oil capacity                           | 111                          |
| Weight approx.                         | 441 kg                       |
| Dimensions (L x W x H)                 | 1253 x 718 x 626 mm          |
| Gas inlet *                            | G 3"                         |