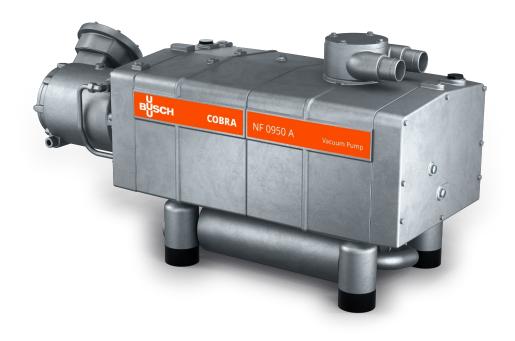

## **COBRA NF 0750/0950 A**

Dry screw vacuum pump

# COBRA NF 0750/0950 A

Dry screw vacuum pump