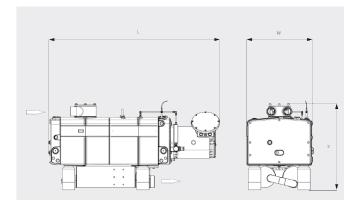

#### Dimensional drawing

|                        | COBRA NF 0750 A        | COBRA NF 0950 A        |
|------------------------|------------------------|------------------------|
| Nominal pumping speed  | max. 750 m³/h          | max. 950 m³/h          |
| Ultimate pressure      | 0.05 hPa (mbar)        | 0.01 hPa (mbar)        |
| Nominal motor rating   | 15 kW                  | 18.5 kW                |
| Nominal motor speed    | 3600 min <sup>-1</sup> | 4320 min <sup>-1</sup> |
| Noise level (ISO 2151) | ≤ 66 dB(A)             | ≤ 69 dB(A)             |
| Weight approx.         | 800 kg                 | 800 kg                 |
| Dimensions (L x W x H) | 1347 x 527 x 685 mm    | 1347 x 527 x 685 mm    |
| Gas inlet / outlet     | G3"/2x G2" / G3"       | G3"/2x G2" / G3"       |