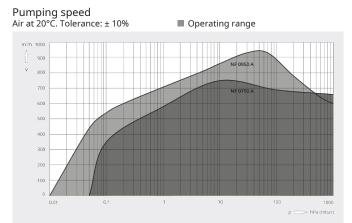

#### Dimensional drawing

|                        | COBRA NF 0750 A        | COBRA NF 0950 A        |
|------------------------|------------------------|------------------------|
| Nominal pumping speed  | max. 750 m³/h          | max. 950 m³/h          |
| Ultimate pressure      | 0.05 hPa (mbar)        | 0.01 hPa (mbar)        |
| Nominal motor rating   | 15 kW                  | 18.5 kW                |
| Nominal motor speed    | 3600 min <sup>-1</sup> | 4320 min <sup>-1</sup> |
| Noise level (ISO 2151) | ≤ 66 dB(A)             | ≤ 69 dB(A)             |
| Weight approx.         | 800 kg                 | 800 kg                 |
| Dimensions (L x W x H) | 1347 x 527 x 685 mm    | 1347 x 527 x 685 mm    |
| Gas inlet / outlet     | G3"/2x G2" / G3"       | G3"/2x G2" / G3"       |