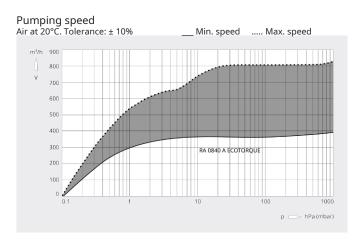

#### Dimensional drawing

|                                              | R5 RA 0840 A ECOTORQUE       |
|----------------------------------------------|------------------------------|
| Nominal pumping speed                        | 390 – 840 m³/h               |
| Ultimate pressure (Gas-ballast valve closed) | 0.1 hPa (mbar)               |
| Nominal motor speed                          | 700 – 1400 min <sup>-1</sup> |
| Power consumption at ultimate pressure       | 4.4 – 9.3 kW                 |
| Sound pressure level (ISO 2151), KpA = 3 dB  | 80 dB(A)                     |
| Oil capacity                                 | 15                           |
| Weight approx.                               | 580 kg                       |
| Dimensions (L x W x H)                       | 1680 x 865 x 724 mm          |
| Gas inlet                                    | G 3"                         |