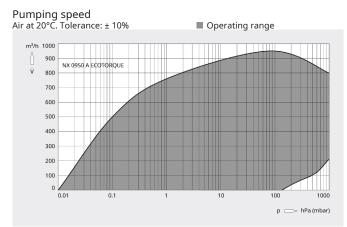

#### Dimensional drawing

|                                             | COBRA NX 0950 A ECOTORQUE       |
|---------------------------------------------|---------------------------------|
| Nominal pumping speed                       | max. 950 m³/h                   |
| Ultimate pressure                           | 0.01 hPa (mbar)                 |
| Nominal motor rating                        | 18.5 kW                         |
| Nominal motor speed                         | 4320 min <sup>-1</sup>          |
| Sound pressure level (ISO 2151), KpA = 3 dB | 75 dB(A)                        |
| Weight approx.                              | 1000 kg                         |
| Dimensions (L x W x H)                      | 1672 x 557 x 776 mm             |
| Gas inlet / outlet                          | G3" + ISO-K DN100 / ISO-K DN100 |