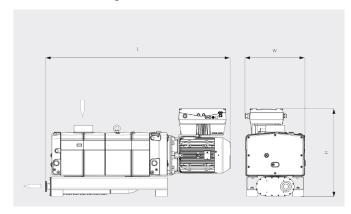

#### Dimensional drawing

|                                             | COBRA NX 0950 A ECOTORQUE       |
|---------------------------------------------|---------------------------------|
| Nominal pumping speed                       | max. 950 m³/h                   |
| Ultimate pressure                           | 0.01 hPa (mbar)                 |
| Nominal motor rating                        | 18.5 kW                         |
| Nominal motor speed                         | 4320 min <sup>-1</sup>          |
| Sound pressure level (ISO 2151), KpA = 3 dB | 75 dB(A)                        |
| Weight approx.                              | 1000 kg                         |
| Dimensions (L x W x H)                      | 1672 x 557 x 776 mm             |
| Gas inlet / outlet                          | G3" + ISO-K DN100 / ISO-K DN100 |