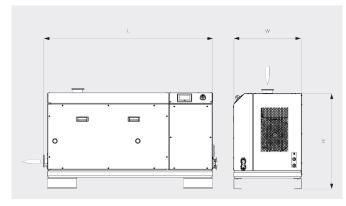

### Dimensional drawing

### Pumping speed Air at 20°C. Tolerance: ± 10%

|                                            | COBRA DX 0650 A PLUS           | COBRA DX 0950 A PLUS    |
|--------------------------------------------|--------------------------------|-------------------------|
| Nominal pumping speed                      | max. 650 m³/h                  | max. 950 m³/h           |
| Ultimate pressure                          | ≤ 0.1 hPa (mbar)               | ≤ 0.01 hPa (mbar)       |
| Nominal motor rating                       | 15 kW                          | 18.5 kW                 |
| Nominal motor speed                        | 3000 min <sup>-1</sup> (50 Hz) | 4320 min <sup>-1</sup>  |
| Noise level (ISO 2151 at 50 Hz – Standard) | ≤ 67 dB(A)                     | ≤ 75 dB(A)              |
| Weight approx.                             | 1125 kg                        | 1125 kg                 |
| Dimensions (L x W x H)                     | 1700 x 700 x 1000 mm           | 1700 x 700 x 1000 mm    |
| Gas inlet / outlet                         | DN 100 ISO / DN 100 ISO        | DN 100 ISO / DN 100 ISO |