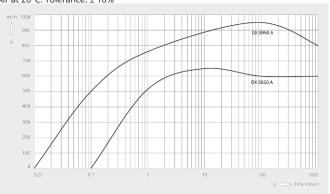

### Pumping speed Air at 20°C. Tolerance: ± 10%

|                                            | COBRA DX 0650 A PLUS           | COBRA DX 0950 A PLUS    |
|--------------------------------------------|--------------------------------|-------------------------|
| Nominal pumping speed                      | max. 650 m³/h                  | max. 950 m³/h           |
| Ultimate pressure                          | ≤ 0.1 hPa (mbar)               | ≤ 0.01 hPa (mbar)       |
| Nominal motor rating                       | 15 kW                          | 18.5 kW                 |
| Nominal motor speed                        | 3000 min <sup>-1</sup> (50 Hz) | 4320 min <sup>-1</sup>  |
| Noise level (ISO 2151 at 50 Hz – Standard) | ≤ 67 dB(A)                     | ≤ 75 dB(A)              |
| Weight approx.                             | 1125 kg                        | 1125 kg                 |
| Dimensions (L x W x H)                     | 1700 x 700 x 1000 mm           | 1700 x 700 x 1000 mm    |
| Gas inlet / outlet                         | DN 100 ISO / DN 100 ISO        | DN 100 ISO / DN 100 ISO |