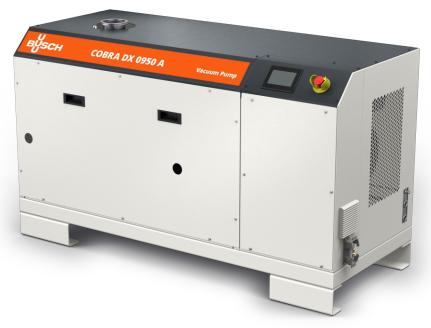

# 

Version in illustration with cabinet, standard version comes without cabinet