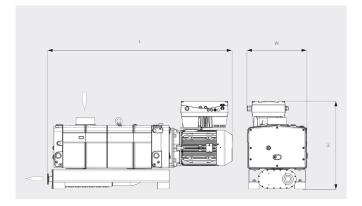

#### Dimensional drawing

|                        | COBRA NX 0950 A                 |
|------------------------|---------------------------------|
| Nominal pumping speed  | max. 950 m³/h                   |
| Ultimate pressure      | 0.01 hPa (mbar)                 |
| Nominal motor rating   | 18.5 kW                         |
| Nominal motor speed    | 4320 min-1                      |
| Noise level (ISO 2151) | 75 dB(A)                        |
| Weight approx.         | 1000 kg                         |
| Dimensions (L x W x H) | 1672 x 526 x 776 mm             |
| Gas inlet / outlet     | G3" + ISO-K DN100 / ISO-K DN100 |