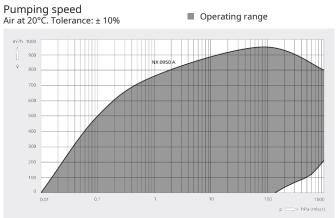

#### Dimensional drawing

|                        | COBRA NX 0950 A                 |
|------------------------|---------------------------------|
| Nominal pumping speed  | max. 950 m³/h                   |
| Ultimate pressure      | 0.01 hPa (mbar)                 |
| Nominal motor rating   | 18.5 kW                         |
| Nominal motor speed    | 4320 min-1                      |
| Noise level (ISO 2151) | 75 dB(A)                        |
| Weight approx.         | 1000 kg                         |
| Dimensions (L x W x H) | 1672 x 526 x 776 mm             |
| Gas inlet / outlet     | G3" + ISO-K DN100 / ISO-K DN100 |