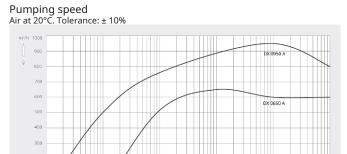

#### Dimensional drawing

|                                             | COBRA DX 0650 A                | COBRA DX 0950 A         |
|---------------------------------------------|--------------------------------|-------------------------|
| Nominal pumping speed                       | max. 650 m³/h                  | max. 950 m³/h           |
| Ultimate pressure without gas-ballast valve | 0.1 hPa (mbar)                 | 0.01 hPa (mbar)         |
| Nominal motor rating                        | 15 kW                          | 18.5 kW                 |
| Nominal motor speed                         | 3000 min <sup>-1</sup> (50 Hz) | 4320 min <sup>-1</sup>  |
| Noise level (ISO 2151 at 50 Hz – Standard)  | ≤ 67 dB(A)                     | ≤ 75 dB(A)              |
| Weight approx.                              | 1125 kg                        | 1125 kg                 |
| Dimensions (L x W x H)                      | 1700 x 700 x 1000 mm           | 1700 x 700 x 1000 mm    |
| Gas inlet / outlet                          | DN 100 ISO / DN 100 ISO        | DN 100 ISO / DN 100 ISO |