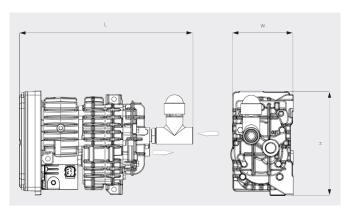

#### Dimensional drawing

#### Pumping speed Air at 20°C. Tolerance: ± 10%

|                        | MINK MB 0018 A         |
|------------------------|------------------------|
| Nominal pumping speed  | 18<br>m³/h             |
| Ultimate pressure      | 600 / 450 hPa (mbar)   |
| Nominal motor rating   | 0.5 kW                 |
| Nominal motor speed    | 6000 min <sup>-1</sup> |
| Ambient temperature    | -40 +40                |
| Noise level (ISO 2151) | 73 dB(A)               |
| Weight approx.         | 6.5 kg                 |
| Dimensions (L x W x H) | 329.5 x 120 x 199 mm   |
| Gas inlet / outlet     | G ¾" / G ½"            |