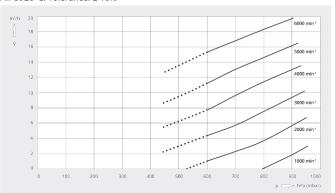

#### Pumping speed Air at 20°C. Tolerance: ± 10%

|                        | MINK MB 0018 A         |
|------------------------|------------------------|
| Nominal pumping speed  | 18<br>m³/h             |
| Ultimate pressure      | 600 / 450 hPa (mbar)   |
| Nominal motor rating   | 0.5 kW                 |
| Nominal motor speed    | 6000 min <sup>-1</sup> |
| Ambient temperature    | -40 +40                |
| Noise level (ISO 2151) | 73 dB(A)               |
| Weight approx.         | 6.5 kg                 |
| Dimensions (L x W x H) | 329.5 x 120 x 199 mm   |
| Gas inlet / outlet     | G ¾" / G ½"            |