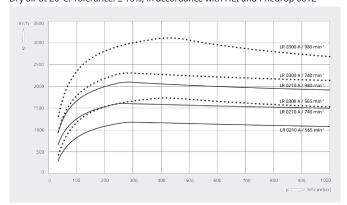

## Pumping speed Dry air at 20°C. Tolerance: ± 10%, in accordance with HEI and Pneurop 6612

|                                 | DOLPHIN LR 0210 A           | DOLPHIN LR 0300 A           |
|---------------------------------|-----------------------------|-----------------------------|
| Nominal pumping speed           | 1175 – 2100 m³/h            | 1670 – 3010 m³/h            |
| Ultimate pressure               | 33 hPa (mbar)               | 33 hPa (mbar)               |
| Nominal motor rating            | 30 – 75 kW                  | 45 – 110 kW                 |
| Rotational speed of vacuum pump | 565 – 980 min <sup>-1</sup> | 565 – 980 min <sup>-1</sup> |
| Noise level (ISO 2151)          | ≤ 85 dB(A)                  | ≤ 85 dB(A)                  |
| Weight approx.                  | 910 kg                      | 1025 kg                     |
| Dimensions (L x W x H)          | 1238 x 814 x 1245 mm        | 1388 x 814 x 1245 mm        |
| Gas inlet / outlet              | DN 150 PN 10 / DN 150 PN 10 | DN 150 PN 10 / DN 150 PN 10 |