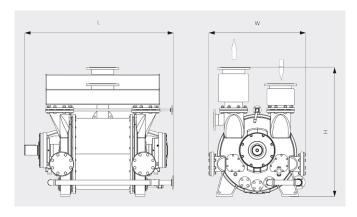

#### Dimensional drawing

# Pumping speed Dry air at 20°C. Tolerance: ± 10%, in accordance with HEI and Pneurop 6612

|                                 | DOLPHIN LR 0420 A           | DOLPHIN LR 0580 A           |
|---------------------------------|-----------------------------|-----------------------------|
| Nominal pumping speed           | 2250 – 3830 m³/h            | 2900 – 5300 m³/h            |
| Ultimate pressure               | 33 hPa (mbar)               | 33 hPa (mbar)               |
| Nominal motor rating            | 55 – 132 kW                 | 75 – 185 kW                 |
| Rotational speed of vacuum pump | 472 – 790 min <sup>-1</sup> | 372 – 660 min <sup>-1</sup> |
| Noise level (ISO 2151)          | ≤ 85 dB(A)                  | ≤ 85 dB(A)                  |
| Weight approx.                  | 1572 kg                     | 2233 kg                     |
| Dimensions (L x W x H)          | 1670 x 1030 x 1360 mm       | 1819 x 1160 x 1570 mm       |
| Gas inlet / outlet              | DN 200 PN 10 / DN 200 PN 10 | DN 250 PN 10 / DN 250 PN 10 |