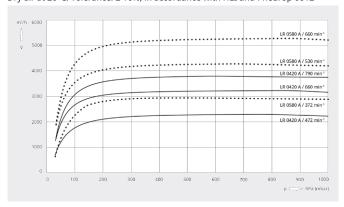

# Pumping speed Dry air at 20°C. Tolerance: ± 10%, in accordance with HEI and Pneurop 6612

|                                 | DOLPHIN LR 0420 A           | DOLPHIN LR 0580 A           |
|---------------------------------|-----------------------------|-----------------------------|
| Nominal pumping speed           | 2250 – 3830 m³/h            | 2900 – 5300 m³/h            |
| Ultimate pressure               | 33 hPa (mbar)               | 33 hPa (mbar)               |
| Nominal motor rating            | 55 – 132 kW                 | 75 – 185 kW                 |
| Rotational speed of vacuum pump | 472 – 790 min <sup>-1</sup> | 372 – 660 min <sup>-1</sup> |
| Noise level (ISO 2151)          | ≤ 85 dB(A)                  | ≤ 85 dB(A)                  |
| Weight approx.                  | 1572 kg                     | 2233 kg                     |
| Dimensions (L x W x H)          | 1670 x 1030 x 1360 mm       | 1819 x 1160 x 1570 mm       |
| Gas inlet / outlet              | DN 200 PN 10 / DN 200 PN 10 | DN 250 PN 10 / DN 250 PN 10 |