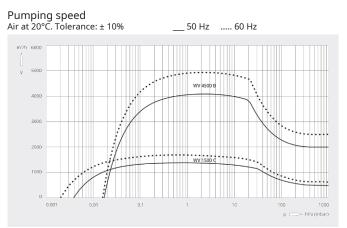

#### Dimensional drawing

|                            | PANDA WV 4500 B                            |
|----------------------------|--------------------------------------------|
| Nominal pumping speed      | 4500 / 5400 m³/h (50 / 60 Hz)              |
| Pumping speed              | 4100 / 4950 m³/h (50 / 60 Hz)              |
| Max. differential pressure | 25 hPa (mbar) (50 / 60 Hz)                 |
| Nominal motor rating       | 11.0 / 12.6 kW (50 / 60 Hz)                |
| Nominal motor speed        | 3000 / 3600 min <sup>-1</sup> (50 / 60 Hz) |
| Weight approx.             | 690 kg                                     |
| Dimensions (L x W x H)     | 690 x 690 x 510 mm                         |
| Gas inlet / outlet         | DN 250 ISO / DN 160 ISO                    |