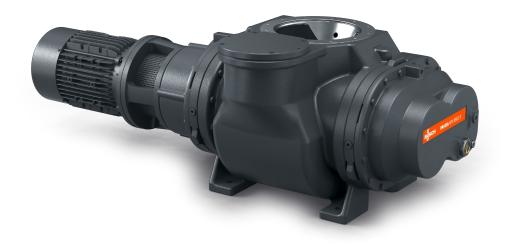

## **PANDA WV 4500 B**

Vacuum boosters

#### Reliable

Solid lobe design, robust construction, reliable under varying operating conditions, barrier gas connection

#### **High performance**

Excellent volumetric efficiency, high ultimate pressure, increases the performance of a vacuum system by up to a factor of ten, integrated bypass valve, specially designed for rough and medium vacuum applications

#### **Flexible**

Can be flanged directly on the system at any position, boosts the performance of all types of backing pumps, with vertical or lateral discharge, perfectly suited for a wide range of applications