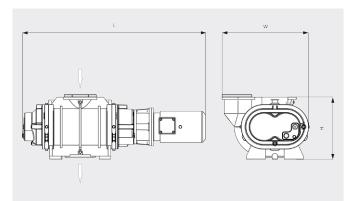

#### Dimensional drawing

|                            | PANDA WV 4500 B                            |
|----------------------------|--------------------------------------------|
| Nominal pumping speed      | 4500 / 5400 m³/h (50 / 60 Hz)              |
| Pumping speed              | 4100 / 4950 m³/h (50 / 60 Hz)              |
| Max. differential pressure | 25 hPa (mbar) (50 / 60 Hz)                 |
| Nominal motor rating       | 11.0 / 12.6 kW (50 / 60 Hz)                |
| Nominal motor speed        | 3000 / 3600 min <sup>-1</sup> (50 / 60 Hz) |
| Weight approx.             | 690 kg                                     |
| Dimensions (L x W x H)     | 690 x 690 x 510 mm                         |
| Gas inlet / outlet         | DN 250 ISO / DN 160 ISO                    |