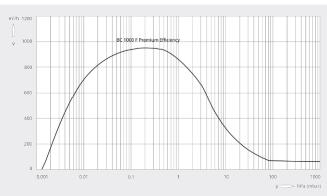

#### Pumping speed Air at 20°C. Tolerance: ± 10%

|                                                    | COBRA BC 1000 F Premium Efficiency |
|----------------------------------------------------|------------------------------------|
| Nominal pumping speed                              | 955 m³/h                           |
| Ultimate pressure                                  | 0.001 hPa (mbar)                   |
| Nominal motor rating backing pump                  | 1.8 kW                             |
| Nominal motor rating vacuum booster                | 2.9 kW                             |
| Power consumption at ultimate pressure / idle mode | 1.5 / 0.4 kW (50 / 60 Hz)          |
| Nominal motor speed backing pump                   | 3600 min <sup>-1</sup>             |
| Nominal motor speed vacuum booster                 | 5400 min <sup>-1</sup>             |
| Noise level (ISO 2151)                             | 62 dB(A)                           |
| Water consumption                                  | 3.0 l/min                          |
| Compressed dry air consumption                     | 25 l/min                           |
| Weight approx.                                     | 310 kg                             |
| Dimensions (L x W x H)                             | 1054 x 425 x 615 mm                |
| Gas inlet / outlet                                 | DN 100 ISO-K / DN 40 ISO-KF        |