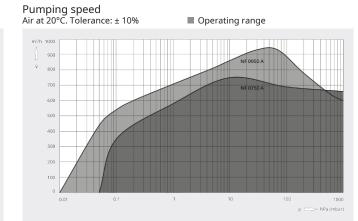

#### Dimensional drawing

|                        | COBRA NF 0750 A        | COBRA NF 0950 A        |
|------------------------|------------------------|------------------------|
| Nominal pumping speed  | max. 750 m³/h          | max. 950 m³/h          |
| Ultimate pressure      | 0.05 hPa (mbar)        | 0.01 hPa (mbar)        |
| Nominal motor rating   | 15 kW                  | 18.5 kW                |
| Nominal motor speed    | 3600 min <sup>-1</sup> | 4320 min <sup>-1</sup> |
| Noise level (ISO 2151) | ≤ 66 dB(A)             | ≤ 69 dB(A)             |
| Weight approx.         | 800 kg                 | 800 kg                 |
| Dimensions (L x W x H) | 1347 x 527 x 685 mm    | 1347 x 527 x 685 mm    |
| Gas inlet / outlet     | G3"/2x G2" / G3"       | G3"/2x G2" / G3"       |