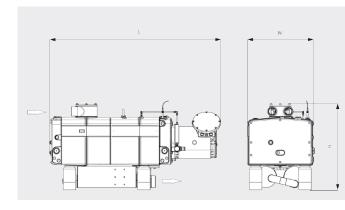

#### Dimensional drawing

|                        | COBRA NF 0750 A        | COBRA NF 0950 A        |
|------------------------|------------------------|------------------------|
| Nominal pumping speed  | max. 750 m³/h          | max. 950 m³/h          |
| Ultimate pressure      | 0.05 hPa (mbar)        | 0.01 hPa (mbar)        |
| Nominal motor rating   | 15 kW                  | 18.5 kW                |
| Nominal motor speed    | 3600 min <sup>-1</sup> | 4320 min <sup>-1</sup> |
| Noise level (ISO 2151) | ≤ 66 dB(A)             | ≤ 69 dB(A)             |
| Weight approx.         | 800 kg                 | 800 kg                 |
| Dimensions (L x W x H) | 1347 x 527 x 685 mm    | 1347 x 527 x 685 mm    |
| Gas inlet / outlet     | G3"/2x G2" / G3"       | G3"/2x G2" / G3"       |