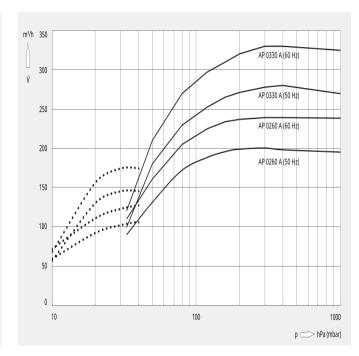

#### The following technical values refer to ISO 50 Hz

|                        | AP 0260 A             | AP 0330 A             |
|------------------------|-----------------------|-----------------------|
| Nominal pumping speed  | 200 m³/h              | 280 m³/h              |
| Ultimate pressure      | 33 hPa (mbar)         | 33 hPa (mbar)         |
| Nominal motor rating   | 5.5 kW                | 7.5 kW                |
| Nominal motor speed    | 1450 min-1            | 1450 min-1            |
| Weight approx.         | 700 kg                | 750 kg                |
| Dimensions (L x W x H) | 1400 x 1300 x 2300 mm | 1400 x 1300 x 2300 mm |
| Gas inlet              | DN 50                 | DN 50                 |
| Gas outlet             | DN 65                 | DN 65                 |

#### The following technical values refer to ISO 60 Hz

|                       | AP 0260 A                             | AP 0330 A                             |
|-----------------------|---------------------------------------|---------------------------------------|
| Nominal pumping speed | 240 m³/h                              | 330 m³/h                              |
| Ultimate pressure     | 10 (with optional ejector) hPa (mbar) | 10 (with optional ejector) hPa (mbar) |