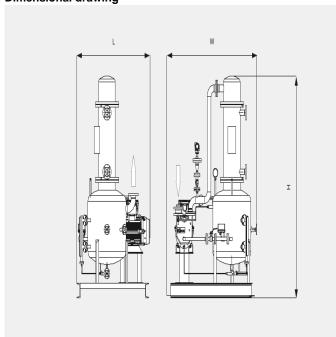

#### **Dimensional drawing**

#### The following technical values refer to ISO 50 Hz

|                        | AP 0260 A             | AP 0330 A             |
|------------------------|-----------------------|-----------------------|
| Nominal pumping speed  | 200 m³/h              | 280 m³/h              |
| Ultimate pressure      | 33 hPa (mbar)         | 33 hPa (mbar)         |
| Nominal motor rating   | 5.5 kW                | 7.5 kW                |
| Nominal motor speed    | 1450 min-1            | 1450 min-1            |
| Weight approx.         | 700 kg                | 750 kg                |
| Dimensions (L x W x H) | 1400 x 1300 x 2300 mm | 1400 x 1300 x 2300 mm |
| Gas inlet              | DN 50                 | DN 50                 |
| Gas outlet             | DN 65                 | DN 65                 |

#### The following technical values refer to ISO 60 Hz

|                       | AP 0260 A                             | AP 0330 A                             |
|-----------------------|---------------------------------------|---------------------------------------|
| Nominal pumping speed | 240 m³/h                              | 330 m³/h                              |
| Ultimate pressure     | 10 (with optional ejector) hPa (mbar) | 10 (with optional ejector) hPa (mbar) |

### Vacuum systems for chemical and pharmaceutical industries

|                        | AP 0260 A              | AP 0330 A             |
|------------------------|------------------------|-----------------------|
| Nominal motor rating   | 7.5 kW                 | 11.0 kW               |
| Nominal motor speed    | 1750 min <sup>-1</sup> | 1750 min-1            |
| Weight approx.         | 700 kg                 | 750 kg                |
| Dimensions (L x W x H) | 1400 x 1300 x 2300 mm  | 1400 x 1300 x 2300 mm |
| Gas inlet              | DN 50                  | DN 50                 |
| Gas outlet             | DN 65                  | DN 65                 |