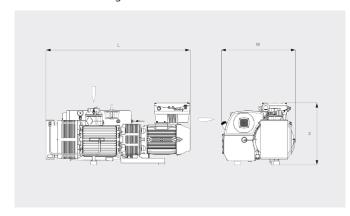

#### Dimensional drawing

|                                              | R5 RA 0840 A ECOTORQUE       |
|----------------------------------------------|------------------------------|
| Nominal pumping speed                        | 390 – 840 m³/h               |
| Ultimate pressure (Gas-ballast valve closed) | 0.1 hPa (mbar)               |
| Nominal motor speed                          | 700 – 1400 min <sup>-1</sup> |
| Power consumption at ultimate pressure       | 4.4 – 9.3 kW                 |
| Sound pressure level (ISO 2151), KpA = 3 dB  | 80 dB(A)                     |
| Oil capacity                                 | 15                           |
| Weight approx.                               | 580 kg                       |
| Dimensions (L x W x H)                       | 1680 x 865 x 724 mm          |
| Gas inlet                                    | G 3"                         |