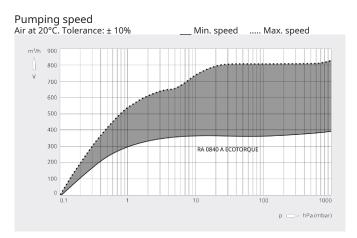

## **High performance**

High pumping speed at low pressure ranges, designed for continuous operation in the rough vacuum range, best-in-class footprint performance ratio

Accessories, spare parts and options

#### Dimensional drawing

|                                              | R5 RA 0840 A ECOTORQUE       |
|----------------------------------------------|------------------------------|
| Nominal pumping speed                        | 390 – 840 m³/h               |
| Ultimate pressure (Gas-ballast valve closed) | 0.1 hPa (mbar)               |
| Nominal motor speed                          | 700 – 1400 min <sup>-1</sup> |
| Power consumption at ultimate pressure       | 4.4 – 9.3 kW                 |
| Sound pressure level (ISO 2151), KpA = 3 dB  | 80 dB(A)                     |
| Oil capacity                                 | 15                           |
| Weight approx.                               | 580 kg                       |
| Dimensions (L x W x H)                       | 1680 x 865 x 724 mm          |
| Gas inlet                                    | G 3"                         |