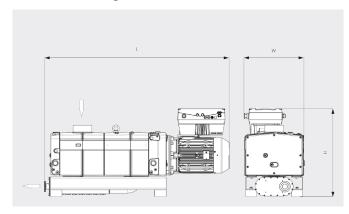

#### Dimensional drawing

|                                             | COBRA NX 0950 A ECOTORQUE       |
|---------------------------------------------|---------------------------------|
| Nominal pumping speed                       | max. 950 m³/h                   |
| Ultimate pressure                           | 0.01 hPa (mbar)                 |
| Nominal motor rating                        | 18.5 kW                         |
| Nominal motor speed                         | 4320 min <sup>-1</sup>          |
| Sound pressure level (ISO 2151), KpA = 3 dB | 75 dB(A)                        |
| Weight approx.                              | 1000 kg                         |
| Dimensions (L x W x H)                      | 1672 x 557 x 776 mm             |
| Gas inlet / outlet                          | G3" + ISO-K DN100 / ISO-K DN100 |