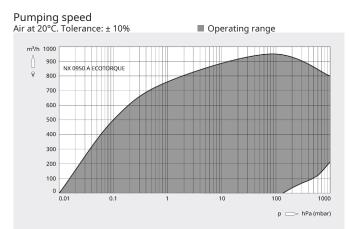

#### Dimensional drawing

|                                             | COBRA NX 0950 A ECOTORQUE       |
|---------------------------------------------|---------------------------------|
| Nominal pumping speed                       | max. 950 m³/h                   |
| Ultimate pressure                           | 0.01 hPa (mbar)                 |
| Nominal motor rating                        | 18.5 kW                         |
| Nominal motor speed                         | 4320 min <sup>-1</sup>          |
| Sound pressure level (ISO 2151), KpA = 3 dB | 75 dB(A)                        |
| Weight approx.                              | 1000 kg                         |
| Dimensions (L x W x H)                      | 1672 x 557 x 776 mm             |
| Gas inlet / outlet                          | G3" + ISO-K DN100 / ISO-K DN100 |