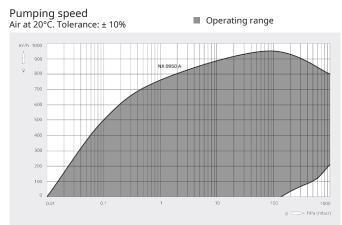

#### Dimensional drawing

|                        | COBRA NX 0950 A                 |
|------------------------|---------------------------------|
| Nominal pumping speed  | max. 950 m³/h                   |
| Ultimate pressure      | 0.01 hPa (mbar)                 |
| Nominal motor rating   | 18.5 kW                         |
| Nominal motor speed    | 4320 min <sup>-1</sup>          |
| Noise level (ISO 2151) | 75 dB(A)                        |
| Weight approx.         | 1000 kg                         |
| Dimensions (L x W x H) | 1672 x 526 x 776 mm             |
| Gas inlet / outlet     | G3" + ISO-K DN100 / ISO-K DN100 |