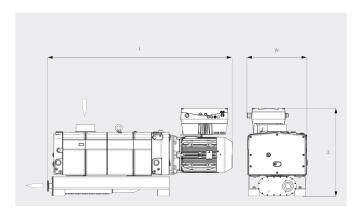

#### Dimensional drawing

|                        | COBRA NX 0950 A                 |
|------------------------|---------------------------------|
| Nominal pumping speed  | max. 950 m³/h                   |
| Ultimate pressure      | 0.01 hPa (mbar)                 |
| Nominal motor rating   | 18.5 kW                         |
| Nominal motor speed    | 4320 min <sup>-1</sup>          |
| Noise level (ISO 2151) | 75 dB(A)                        |
| Weight approx.         | 1000 kg                         |
| Dimensions (L x W x H) | 1672 x 526 x 776 mm             |
| Gas inlet / outlet     | G3" + ISO-K DN100 / ISO-K DN100 |