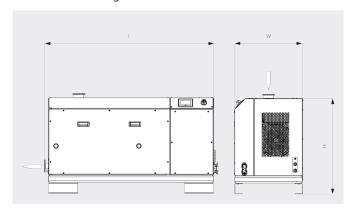

#### Dimensional drawing

|                                             | COBRA DX 0650 A                | COBRA DX 0950 A         |
|---------------------------------------------|--------------------------------|-------------------------|
| Nominal pumping speed                       | max. 650 m³/h                  | max. 950 m³/h           |
| Ultimate pressure without gas-ballast valve | 0.1 hPa (mbar)                 | 0.01 hPa (mbar)         |
| Nominal motor rating                        | 15 kW                          | 18.5 kW                 |
| Nominal motor speed                         | 3000 min <sup>-1</sup> (50 Hz) | 4320 min <sup>-1</sup>  |
| Noise level (ISO 2151 at 50 Hz – Standard)  | ≤ 67 dB(A)                     | ≤ 75 dB(A)              |
| Weight approx.                              | 1125 kg                        | 1125 kg                 |
| Dimensions (L x W x H)                      | 1700 x 700 x 1000 mm           | 1700 x 700 x 1000 mm    |
| Gas inlet / outlet                          | DN 100 ISO / DN 100 ISO        | DN 100 ISO / DN 100 ISO |