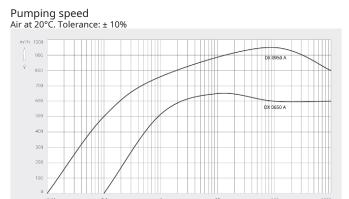

#### Dimensional drawing

|                                             | COBRA DX 0650 A                | COBRA DX 0950 A         |
|---------------------------------------------|--------------------------------|-------------------------|
| Nominal pumping speed                       | max. 650 m³/h                  | max. 950 m³/h           |
| Ultimate pressure without gas-ballast valve | 0.1 hPa (mbar)                 | 0.01 hPa (mbar)         |
| Nominal motor rating                        | 15 kW                          | 18.5 kW                 |
| Nominal motor speed                         | 3000 min <sup>-1</sup> (50 Hz) | 4320 min <sup>-1</sup>  |
| Noise level (ISO 2151 at 50 Hz – Standard)  | ≤ 67 dB(A)                     | ≤ 75 dB(A)              |
| Weight approx.                              | 1125 kg                        | 1125 kg                 |
| Dimensions (L x W x H)                      | 1700 x 700 x 1000 mm           | 1700 x 700 x 1000 mm    |
| Gas inlet / outlet                          | DN 100 ISO / DN 100 ISO        | DN 100 ISO / DN 100 ISO |