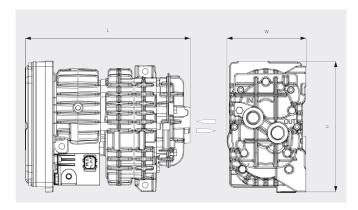

#### Dimensional drawing

#### Pumping speed Air at 20°C. Tolerance: ± 10%

|                        | MINK MA 0018 A         |
|------------------------|------------------------|
| Volume flow (at inlet) | 18 m³/h                |
| Overpressure           | 0.4 bar(g)             |
| Nominal motor rating   | 0.5 kW                 |
| Nominal motor speed    | 6000 min <sup>-1</sup> |
| Ambient temperature    | -40 +40                |
| Noise level (ISO 2151) | 73 dB(A)               |
| Weight approx.         | 6.5 kg                 |
| Dimensions (L x W x H) | 249.5 x 120 x 199 mm   |
| Gas inlet / outlet     | G ½"                   |