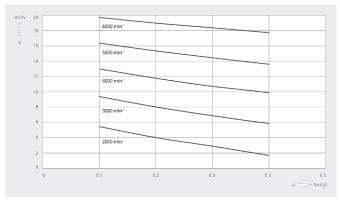

#### Pumping speed Air at 20°C. Tolerance: ± 10%

|                        | MINK MA 0018 A         |
|------------------------|------------------------|
| Volume flow (at inlet) | 18 m³/h                |
| Overpressure           | 0.4 bar(g)             |
| Nominal motor rating   | 0.5 kW                 |
| Nominal motor speed    | 6000 min <sup>-1</sup> |
| Ambient temperature    | -40 +40                |
| Noise level (ISO 2151) | 73 dB(A)               |
| Weight approx.         | 6.5 kg                 |
| Dimensions (L x W x H) | 249.5 x 120 x 199 mm   |
| Gas inlet / outlet     | G ½"                   |