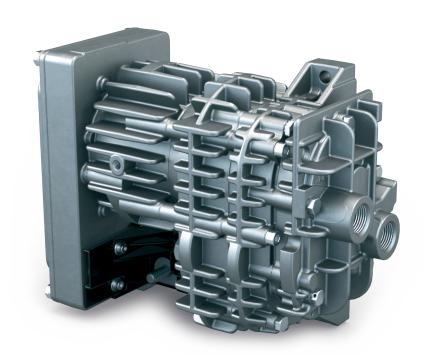

# **MINK MA 0018 A**

**Dry claw compressor** 

### **Robust**

Specially designed to transport air in mobile applications, may be operated under extreme conditions, in temperature ranges between -40  $^{\circ}$ C and +100  $^{\circ}$ C and at elevations between -1,000 m and 4,000 m, resistant to severe vibration

### **Efficient**

Latest claw compressor technology, dry and contact-free compression, no contamination of pumped medium, intelligent variable speed drive, low energy consumption, long life cycle without servicing

## **Compact**

Small footprint due to "all-in-one" design

www.buschvacuum.com © Busch Vacuum Solutions 05.08.2021 1/2