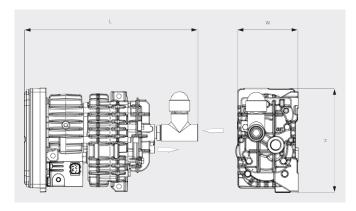

#### Dimensional drawing

#### Pumping speed Air at 20°C. Tolerance: ± 10%

|                        | MINK MB 0018 A         |
|------------------------|------------------------|
| Nominal pumping speed  | 18<br>m³/h             |
| Ultimate pressure      | 600 / 450 hPa (mbar)   |
| Nominal motor rating   | 0.5 kW                 |
| Nominal motor speed    | 6000 min <sup>-1</sup> |
| Ambient temperature    | -40 +40                |
| Noise level (ISO 2151) | 73 dB(A)               |
| Weight approx.         | 6.5 kg                 |
| Dimensions (L x W x H) | 329.5 x 120 x 199 mm   |
| Gas inlet / outlet     | G ¾" / G ½"            |