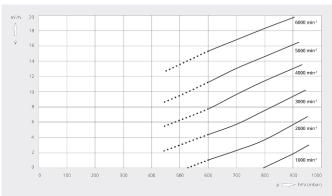

#### Pumping speed Air at 20°C. Tolerance: ± 10%

|                        | MINK MB 0018 A         |
|------------------------|------------------------|
| Nominal pumping speed  | 18<br>m³/h             |
| Ultimate pressure      | 600 / 450 hPa (mbar)   |
| Nominal motor rating   | 0.5 kW                 |
| Nominal motor speed    | 6000 min <sup>-1</sup> |
| Ambient temperature    | -40 +40                |
| Noise level (ISO 2151) | 73 dB(A)               |
| Weight approx.         | 6.5 kg                 |
| Dimensions (L x W x H) | 329.5 x 120 x 199 mm   |
| Gas inlet / outlet     | G ¾" / G ½"            |