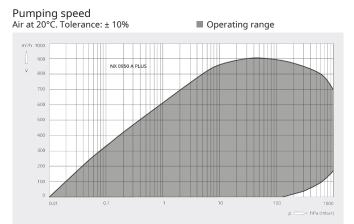

#### Dimensional drawing

|                        | COBRA NX 0950 A PLUS                |
|------------------------|-------------------------------------|
| Nominal pumping speed  | max. 900 m³/h                       |
| Ultimate pressure      | 0.01 hPa (mbar)                     |
| Nominal motor rating   | 18.5 kW                             |
| Nominal motor speed    | 4320 min <sup>-1</sup>              |
| Noise level (ISO 2151) | 63 dB(A)                            |
| Approximate weight     | 1200 kg                             |
| Dimensions (L x W x H) | 1855 x 1050 x 1272 mm               |
| Gas inlet / outlet     | DN 100 ISO + G3" / DN 100 ISO + G3" |