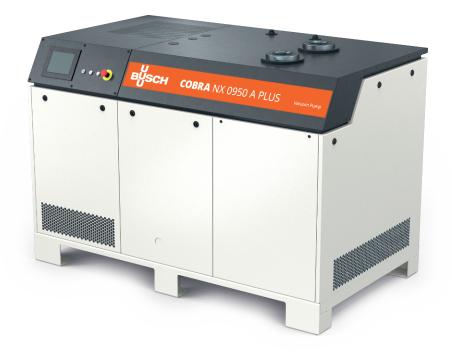

# **COBRA NX 0950 A PLUS**

Dry screw vacuum pump

## **Control and monitoring**

Ready for Industry 4.0 providing remote control, condition monitoring and communication protocols

### **Cost savings**

Reduced energy consumption and minimized operating costs, variable speed drive

#### **Proven technology**

Reliable operation thanks to proven dry screw vacuum technology, advanced screw design, minimal maintenance