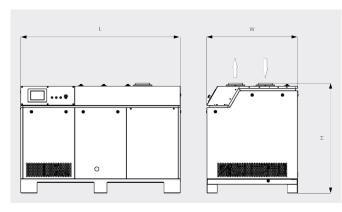

#### Dimensional drawing

|                        | COBRA NX 0950 A PLUS                |
|------------------------|-------------------------------------|
| Nominal pumping speed  | max. 900 m³/h                       |
| Ultimate pressure      | 0.01 hPa (mbar)                     |
| Nominal motor rating   | 18.5 kW                             |
| Nominal motor speed    | 4320 min <sup>-1</sup>              |
| Noise level (ISO 2151) | 63 dB(A)                            |
| Approximate weight     | 1200 kg                             |
| Dimensions (L x W x H) | 1855 x 1050 x 1272 mm               |
| Gas inlet / outlet     | DN 100 ISO + G3" / DN 100 ISO + G3" |